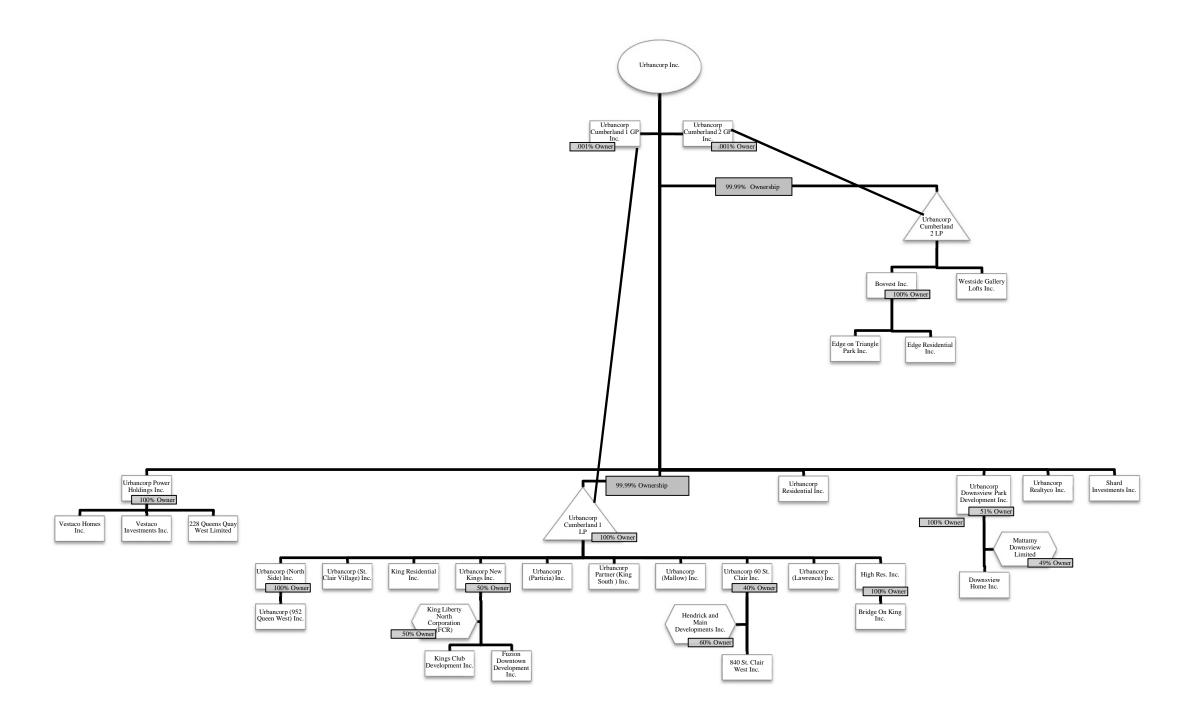

3. Certain Cumberland CCAA Entities <sup>1</sup> are known direct or indirect wholly-owned subsidiaries of Urbancorp Cumberland 1 LP ("Cumberland"). Collectively, Cumberland and its direct and indirect subsidiaries are the "Cumberland Entities" and each individually is a "Cumberland Entity". Each Cumberland Entity is a nominee of Cumberland and, as such, the assets and liabilities of the Cumberland Entities are assets and liabilities of Cumberland. The remaining Cumberland CCAA Entities<sup>2</sup>, other than UTMI, are directly or indirectly wholly owned by Urbancorp Inc. ("UCI") (collectively, the "Non-Cumberland Entities" and each a "Non-Cumberland Entity"). The corporate chart for the Cumberland CCAA Entities and the Non-Cumberland Entities is provided in Appendix "A".

### Appendix "A"

3. Urbancorp Cumberland 1 LP ("Cumberland") appears to be the beneficial owner of the Properties and the sole direct or indirect shareholder of each of the Urbancorp CCAA Entities other than UTMI, Downsview, Urbancorp Power Holdings Inc. (including its shareholdings of Vestaco Holdings Inc., Vestaco Investments Inc., 228 Queens Quay Inc.), Urbancorp Residential Inc., Urbancorp Realtyco Inc., and Urbancorp Cumberland 1 GP Inc. (collectively, the "Non-Cumberland Entities").

#### 4.5 Determination of Intercompany Claims

- 1. As discussed above, Cumberland is the sole shareholder and also appears to be the beneficial owner of all of the assets of the Urbancorp CCAA Entities except for those of the Non-Cumberland Entities. As such, all of the assets and liabilities of the Urbancorp CCAA Entities (except for the Non-Cumberland Entities) can effectively be consolidated within Cumberland. Accordingly, the Monitor will only determine the amounts owing by each Urbancorp CCAA Entity which is not a Non-Cumberland Entity (the "Cumberland Entities") to the Non-Cumberland Entities (and vice versa) as any transactions between such entities will need to be satisfied (i.e. they do not consolidate in Cumberland).
- 2. In order to address the transactions between the Cumberland Entities and the Non-Cumberland Entities, the Monitor intends to serve and file the Monitor's Inter-CCAA Entity Claims Report. To the extent determinable, this report will include:
  - a) the amount of the claim;
  - b) whether cash or services were provided by the creditor entity to the debtor entity; and
  - c) a description of the transaction.
- 3. The Monitor's Inter-CCAA Entity Claims Report shall be completed by October 27, 2016, unless otherwise ordered by this Court on application by the Monitor.
- 4. After the service of the Inter-CCAA Entity Claims Report, any Claimant may file objections relating to the report. Such objections shall be served no later than November 15, 2016 and will be returnable at the same time as the Monitor's motion seeking approval of the Monitor's Inter-CCAA Entity Claims Report.