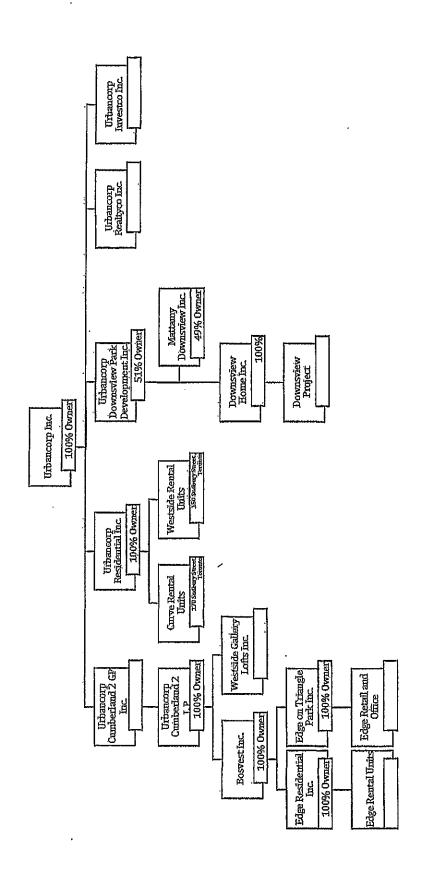

#### 3.2 Dolvin Claims

- 1. In accordance with the Claims Procedure, Dolvin filed a claim in the amount of \$917,422 against URI (the "First Dolvin Claim"). A copy of the First Dolvin Claim is attached as Appendix "C".
- 2. Dolvin's claim against URI is based on unjust enrichment related to the transfer of the Condos to URI from Urbancorp Group projects known as "Westside" and "Curve". These projects were constructed by Westside Gallery Lofts Inc. ("Westside"), which is subject to CCAA proceedings where The Fuller Landau Group Inc. ("Fuller Landau") is the monitor. The Westside and Curve condominiums have a total of 505 condominium units.
- 3. The Monitor disallowed the First Dolvin Claim. Dolvin disputed the Monitor's disallowance. Copies of the disallowance and Dolvin's Notice of Dispute are attached as appendix "D" and "E", respectively.
- 4. On March 25, 2019, Dolvin filed an amended claim in the amount of \$917,422 against URI by claiming a Construction Act trust claim in connection with the transfer of the Westside condominiums (the "Second Dolvin Claim"). The Monitor is of the view that the Second Dolvin Claim is a new claim requiring leave for it to be filed as the bar date in the Claims Procedure was October 21, 2016. A copy of the Second Claim is attached as Appendix "F".
- 5. Dolvin also filed a claim against Westside for \$917,422. Fuller Landau has advised the Monitor that it has reserved sufficient funds to pay the amounts owing to Dolvin in full and that it is prepared to admit \$643,396.78 of Dolvin's claim against Westside. In the Monitor's view, it is not necessary for it to also fully reserve for Dolvin's claim in its proceedings. The Monitor consulted with Fuller Landau who has advised that it consents to an immediate distribution by the Monitor to UCI in the amount of \$643,396.78. The Monitor has reserved for the balance of the Dolvin claim in the event Dolvin is unable to recover against Westside. If that happens, Dolvin may wish to have its claim against URI determined and the Monitor will have retained sufficient funds to fully satisfy the Dolvin Claim if it is determined to have a valid claim against URI.

#### 3.3 URI Distribution

 In addition to the amounts the Monitor proposes to distribute to Dolvin, the Monitor recommends that it also distribute approximately \$451,000 to Fuller Landau in respect of claims it filed in the Claims Procedure as Monitor on behalf of Westside, Edge Residential and Edge Triangle. Subject to Court approval, the total distribution recommended by the Monitor is \$1.051 million. A summary of the recommended distribution is reflected below.