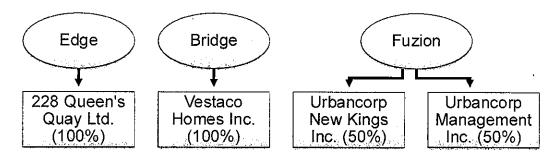

- 3. Certain Cumberland CCAA Entities<sup>1</sup> are known direct or indirect wholly-owned subsidiaries of Urbancorp Cumberland 1 LP ("Cumberland"). Collectively, Cumberland and its direct and indirect subsidiaries are the "Cumberland Entities" and each individually is a "Cumberland Entity". Each Cumberland Entity is a nominee for Cumberland and, as such, the assets and liabilities of the Cumberland Entities are assets and liabilities of Cumberland. The remaining Cumberland CCAA Entities<sup>2</sup>, other than UTMI, are directly or indirectly wholly owned by Urbancorp Inc. ("UCI") (collectively, the "Non-Cumberland Entities" and each a "Non-Cumberland Entity"). The corporate chart for the Cumberland CCAA Entities and the Non-Cumberland Entities is provided in Appendix "A".
- 4. The stay of proceedings for the Cumberland CCAA Entities expires on July 31, 2019.

<sup>&</sup>lt;sup>1</sup> Being St. Clair., Patricia, Mallow, Lawrence, Urbancorp (952 Queen West) Inc., King Residential Inc., Urbancorp 60 St. Clair Inc., High Res. Inc., Urbancorp Partner (King South) Inc., Urbancorp (North Side) Inc. and Bridge on King Inc.

<sup>&</sup>lt;sup>2</sup> Being Vestaco Homes Inc., Vestaco Investments Inc., Urbancorp Power Holdings Inc., UTMI, Downsview, 228 Queens Quay West Limited, Urbancorp Residential Inc., Urbancorp Realtyco Inc., Urbancorp Cumberland 1 GP Inc.