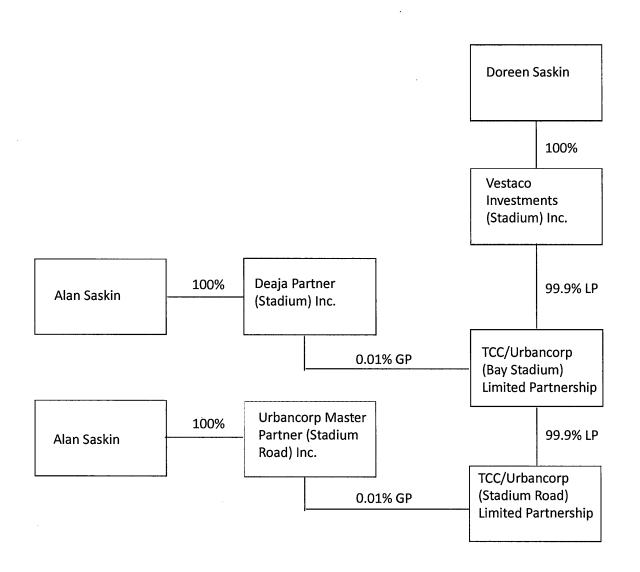

- Urbancorp (Stadium Road) LP ("Stadium Road").
- 4. The ownership of Bay LP at the Guarantee Date is believed to have been:
  - Deaja Partner (Bay) Inc. General Partner .01%
  - Saskin Limited Partner 79.99%
  - Vestaco Investments Inc., as nominee for Doreen Saskin Limited Partner 20.00%
- 5. A copy of the corporate chart reflecting the ultimate owners of Bay/Stadium LP and Stadium Road at the Guarantee Date is attached as Appendix "D".
- 6. The Secured Guarantee was provided prior to the Reorganization. At the time the Secured Guarantee was provided, KRI was a wholly-owned subsidiary and nominee of Bay LP and Edge was a wholly-owned subsidiary and nominee of Bay/Stadium LP.

#### 2.1 Bay LP

- 1. The Monitor understands that Bay LP was formed in 1999. Bay LP owned and developed various real estate projects through nominee corporations.
- 2. A copy of Bay LP's corporate chart prior to the Reorganization is provided in Appendix "E".
- 3. Bay LP owned, directly or indirectly, each of the following entities prior to the Reorganization:<sup>4</sup>
  - KRI
  - St. Clair
  - Patricia
  - Mallow
  - Lawrence
  - Urbancorp (North Side) Inc. ("North Side")
  - Urbancorp (952 Queen West) Inc. ("Queen")
  - Urbancorp New Kings Inc. ("UNKI")
  - Urbancorp Partner (King South) Inc. ("King South")
  - Urbancorp 60 St. Clair Inc. ("60 St. Clair")
  - Urbancorp (Woodbine) Inc. ("Woodbine")
  - Urbancorp (Bridlepath) Inc. ("Bridlepath")
  - High Res Inc. ("High Res")
  - Urbancorp the Bridge Inc. (the "Bridge")<sup>5</sup>
  - The Townhouses of Hogg's Hollow Inc. ("Hoggs Hollow")
  - King Towns Inc. ("King Towns")
  - Newtowns at Kingtowns Inc. ("Newtowns")