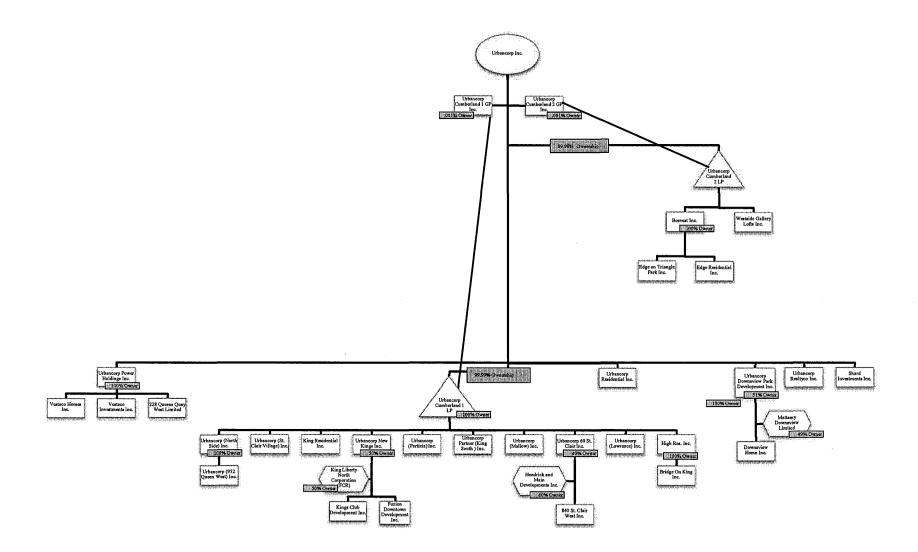

#### 2.2 Reorganization

- 1. Urbancorp Inc. ("UCI") was incorporated in June, 2015 in connection with the Reorganization for the purpose of raising capital through a bond issuance in the public markets in Israel (the "Israel Bond Issue"). As part of the Reorganization, the following entities were formed and became wholly-owned subsidiaries of UCI:
  - Urbancorp Realtyco Inc.;
  - Urbancorp Residential Inc.;
  - Urbancorp Cumberland 1 LP ("Cumberland 1"); and
  - Urbancorp Cumberland 2 LP ("Cumberland 2").
- 2. In connection with the Israel Bond Issue:
  - a) all Bay Entities were transferred to Cumberland 1 (collectively, the "Cumberland Entities"<sup>6</sup>), except for Woodbine, Bridlepath, Hoggs Hollow, King Towns and Newtowns, all of which remained subsidiaries of Bay LP (the "Remaining Bay Entities"); and
  - b) Bay/Stadium LP transferred certain of its subsidiaries to Cumberland 2, including Edge.
- 3. In exchange for these transfers:
  - a) Bay LP received Class D Shares of Urbancorp Holdco Inc. ("UHI"), the parent company of UCI; and
  - b) Bay/Stadium LP received Class "E" shares of UHI.
- 4. The UCI group's corporate organizational chart after the Reorganization is attached as Appendix "G".
- 5. The Remaining Bay Entities are subject to separate CCAA proceedings pursuant to which KSV is also the monitor (the "Bay Monitor"). The Reorganization is discussed in greater detail in the Bay Monitor's Tenth Report to Court, dated July 24, 2017, which can be found on the Monitor's website at: http://www.ksvadvisory.com/insolvency-cases/urbancorp-group/.