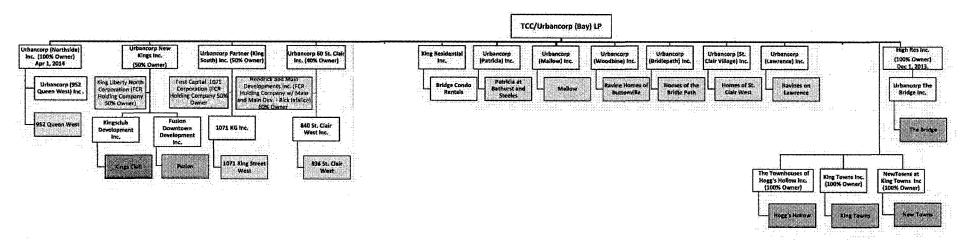

#### 2.1 Bay LP

- 1. The Monitor understands that Bay LP was formed in 1999. Bay LP owned and developed various real estate projects through nominee corporations.
- 2. A copy of Bay LP's corporate chart prior to the Reorganization is provided in Appendix "E".
- 3. Bay LP owned, directly or indirectly, each of the following entities prior to the Reorganization:<sup>4</sup>
  - KRI
  - St. Clair
  - Patricia
  - Mallow
  - Lawrence
  - Urbancorp (North Side) Inc. ("North Side")
  - Urbancorp (952 Queen West) Inc. ("Queen")
  - Urbancorp New Kings Inc. ("UNKI")
  - Urbancorp Partner (King South) Inc. ("King South")
  - Urbancorp 60 St. Clair Inc. ("60 St. Clair")
  - Urbancorp (Woodbine) Inc. ("Woodbine")
  - Urbancorp (Bridlepath) Inc. ("Bridlepath")
  - High Res Inc. ("High Res")
  - Urbancorp the Bridge Inc. (the "Bridge")<sup>5</sup>
  - The Townhouses of Hogg's Hollow Inc. ("Hoggs Hollow")
  - King Towns Inc. ("King Towns")
  - Newtowns at Kingtowns Inc. ("Newtowns")

Collectively, the direct and indirect subsidiaries of Bay LP prior to the Reorganization are referred to as the "Bay Entities" and each individually is a "Bay Entity". The Monitor understands that prior to the Reorganization, each Bay Entity was a nominee for Bay LP and, as such, their assets and liabilities were assets and liabilities of Bay LP.

4. Set out in Appendix "F" is a brief description of the purpose of each Bay Entity, each of which is believed to be a single purpose entity.