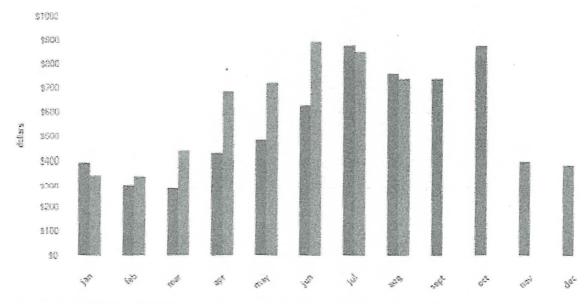

### Need for Further Exemption

10. The Funds have now been depleted – hence the need for this motion. If a further exemption is granted, I plan on continuing to pay our minimum necessary living expenses, including food, gas, utilities for our residence in King City, certain maintenance and security expenses for the Arizona property, and cellular phone bills. I anticipate these expenses will total between \$6,000-7,000 monthly, which is consistent with recent months. Copies of relevant bills and invoices that we have been able to locate are attached hereto as **Exhibit "J"**. I am requesting an ongoing monthly exemption of \$8,500 to allow for the opportunity to pay some of our overdue expenses in the event we are able to generate greater-than-anticipated monthly income, and to account for future rent payments once we move from our residence in King City.