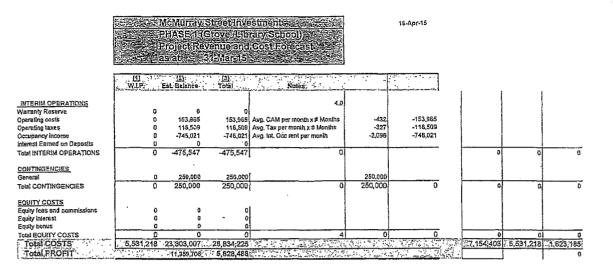

|                        |                       |                  |                   |                   |
| nterest Payable on Deposits<br>Construction Loan Interest  | 200,000               | 1,551,781              |                        | Estimate per cash flow                                     | 5.00%                  |                       |                  |                   |                   |
| nterest Payable on Deposits                                |                       |                        |                        | Estimate per cash flow<br>4% bonus to complete - Tier 1    | 200,3<br>%90,5         | 3,500,000             | 1,586,985        | 1,259,596         | 317,399           |

\_\_\_\_\_ ۔ ۔ ۔ چنا جن 



· ·

in sugar

1.000

Cost to Complete McMurray - Phase 1

|                                                     |                     | McMurray - P        | nase i               |                    |                                         |                        |
|-----------------------------------------------------|---------------------|---------------------|----------------------|--------------------|-----------------------------------------|------------------------|
| Units                                               | Grove               | Lib. South          | Lib. North           | School             | PARKING                                 | TOTAL                  |
| Total                                               | 18                  | 20                  | 40