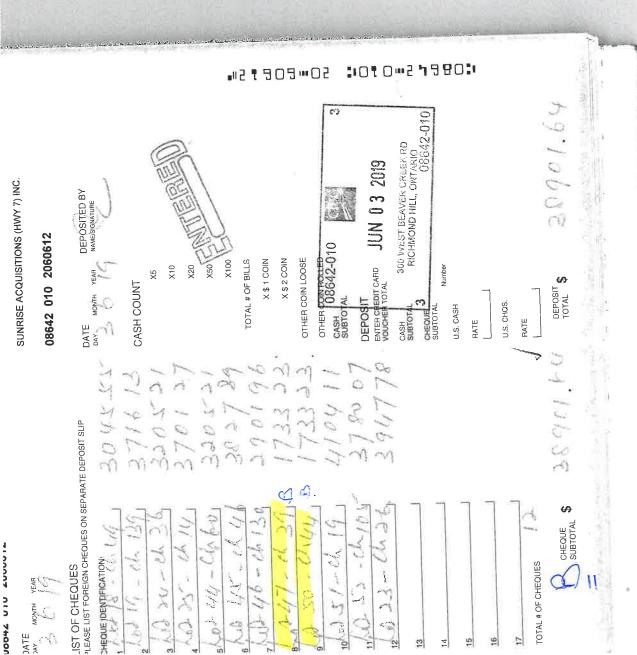

#### **Lot 50**

33. The interim closing of Lot 50 was completed on April 8, 2019. On the interim closing of Lot 50, Ms. Kodwavi delivered the following cheques in respect of the occupancy fees:

- a. A bank draft in the amount of \$1,559.91 payable to Sunrise being the pro-rated amount of monthly occupancy fees from April 4, 2019 to April 30, 2019; and
- b. Cheque No. 43 in the amount of \$1,733.23 dated May 1, 2019;
- c. Cheque No. 44 in the amount of \$1,733.23 dated June 1, 2019;
- d. Cheque No. 45 in the amount of \$1,733.23 dated July 1, 2019;
- e. Cheque No. 46 in the amount of \$1,733.23 dated August 1, 2019; and
- f. Cheque No. 47 in the amount of \$1,733.23 dated September 1, 2019. Attached hereto and marked as **Exhibit "C"** is a true copy of all cheques delivered in respect of Lot 50.
- 34. On or about April 10, 2019, Sunrise deposited into its CIBC bank account bearing account no. ending with 0612 (the "CIBC Account") three bank drafts, each in the amount of \$1,559.91 for occupancy fees collected from Ms. Kodwavi and Ms. Hussain in respect of Lots 47, 48, and 50 for the pro-rated month of April 2019. Attached hereto and marked as **Exhibit "D"** is a true copy of the deposit slip dated April 10, 2019.
- 35. On or about May 1, 2019, Sunrise deposited into the CIBC Account, Cheque No. 97 in the amount of \$1,733.23, Cheque No. 38 in the amount of \$1,733.23, and Cheque No. 43 in the amount of \$1,733.23 for occupancy fees collected from Ms. Kodwavi and Ms. Hussain in respect of Lots 47, 48, and 50 for the month of May 2019. Attached hereto and marked as **Exhibit "E"** is a true copy of the deposit slip dated May 1, 2019.
- 36. On or about June 3, 2019, Sunrise deposited into the CIBC Account, Cheque No. 39 in the amount of \$1,733.23 and Cheque No. 44 in the amount of \$1,733.23 for occupancy fees collected from Ms. Kodwavi in respect of Lots 47 and 50 for the month of June 2019. Attached hereto and marked as **Exhibit "F"** is a true copy of the deposit slip dated June 3, 2019.
- 37. On or about July 8, 2019, Sunrise deposited into the CIBC Account, Cheque No. 40 in the amount of \$1,733.23 and Cheque No. 45 in the amount of \$1,733.23 for occupancy fees

- collected from Ms. Kodwavi in respect of Lots 47 and 50 for the month of July 2019. Attached hereto and marked as **Exhibit "G"** is a true copy of the deposit slip dated July 8, 2019 and the general ledger statement of Sunrise confirming receipt.
- 38. On or about August 1, 2019, Sunrise deposited into the CIBC Account, Cheque No. 41 in the amount of \$1,733.23 and Cheque No. 46 in the amount of \$1,733.23 for occupancy fees collected from Ms. Kodwavi in respect of Lots 47 and 50 for the month of August 2019. Attached hereto and marked as **Exhibit "H"** is a true copy of the deposit slip dated August 1, 2019 and the general ledger statement of Sunrise confirming receipt.
- 39. At paragraphs 3.1.4 and 3.1.5 of the Third Report, the Receiver states "The Receiver has been unable to identify any evidence in the Company's books and records that the Occupancy Fees for the period prior to the Receivership has been paid...".
- 40. At paragraphs 3 3.2.4 of the Third Report Second Supplement, the Receiver states "...but were not paying the contractually required occupancy fees to the Company".
- 41. The Receiver's statements in relation to Ms. Kodwavi and Ms. Hussain not paying occupancy fees is factually incorrect. The evidence of payment of occupancy fees by Ms. Kodwavi and Ms. Hussain is included in both the general ledgers of Sunrise and also in the bank statements for the CIBC Account.
- 42. The Receiver has been in possession of the general ledger statements of Sunrise and the bank Statements for the CIBC account since before the preparation of the Third Report.
- 43. The Receiver has not diligently reviewed the general ledger statements of Sunrise nor the bank statements for the CIBC Account, otherwise the Receiver would not have made the factually incorrect statements.