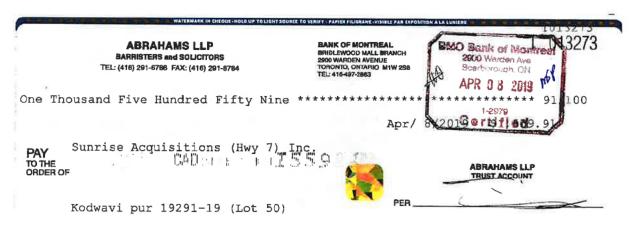

#### **Lot 50**

33. The interim closing of Lot 50 was completed on April 8, 2019. On the interim closing of Lot 50, Ms. Kodwavi delivered the following cheques in respect of the occupancy fees:

- a. A bank draft in the amount of \$1,559.91 payable to Sunrise being the pro-rated amount of monthly occupancy fees from April 4, 2019 to April 30, 2019; and
- b. Cheque No. 43 in the amount of \$1,733.23 dated May 1, 2019;
- c. Cheque No. 44 in the amount of \$1,733.23 dated June 1, 2019;
- d. Cheque No. 45 in the amount of \$1,733.23 dated July 1, 2019;
- e. Cheque No. 46 in the amount of \$1,733.23 dated August 1, 2019; and
- f. Cheque No. 47 in the amount of \$1,733.23 dated September 1, 2019. Attached hereto and marked as **Exhibit "C"** is a true copy of all cheques delivered in respect of Lot 50.
- 34. On or about April 10, 2019, Sunrise deposited into its CIBC bank account bearing account no. ending with 0612 (the "CIBC Account") three bank drafts, each in the amount of \$1,559.91 for occupancy fees collected from Ms. Kodwavi and Ms. Hussain in respect of Lots 47, 48, and 50 for the pro-rated month of April 2019. Attached hereto and marked as **Exhibit "D"** is a true copy of the deposit slip dated April 10, 2019.
- 35. On or about May 1, 2019, Sunrise deposited into the CIBC Account, Cheque No. 97 in the amount of \$1,733.23, Cheque No. 38 in the amount of \$1,733.23, and Cheque No. 43 in the amount of \$1,733.23 for occupancy fees collected from Ms. Kodwavi and Ms. Hussain in respect of Lots 47, 48, and 50 for the month of May 2019. Attached hereto and marked as **Exhibit "E"** is a true copy of the deposit slip dated May 1, 2019.
- 36. On or about June 3, 2019, Sunrise deposited into the CIBC Account, Cheque No. 39 in the amount of \$1,733.23 and Cheque No. 44 in the amount of \$1,733.23 for occupancy fees collected from Ms. Kodwavi in respect of Lots 47 and 50 for the month of June 2019. Attached hereto and marked as **Exhibit "F"** is a true copy of the deposit slip dated June 3, 2019.
- 37. On or about July 8, 2019, Sunrise deposited into the CIBC Account, Cheque No. 40 in the amount of \$1,733.23 and Cheque No. 45 in the amount of \$1,733.23 for occupancy fees