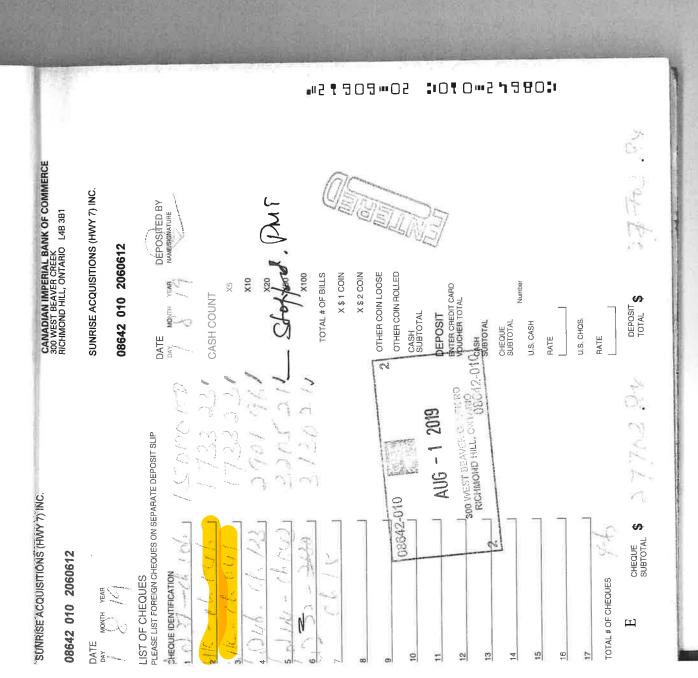

- collected from Ms. Kodwavi in respect of Lots 47 and 50 for the month of July 2019. Attached hereto and marked as **Exhibit "G"** is a true copy of the deposit slip dated July 8, 2019 and the general ledger statement of Sunrise confirming receipt.
- 38. On or about August 1, 2019, Sunrise deposited into the CIBC Account, Cheque No. 41 in the amount of \$1,733.23 and Cheque No. 46 in the amount of \$1,733.23 for occupancy fees collected from Ms. Kodwavi in respect of Lots 47 and 50 for the month of August 2019. Attached hereto and marked as **Exhibit "H"** is a true copy of the deposit slip dated August 1, 2019 and the general ledger statement of Sunrise confirming receipt.
- 39. At paragraphs 3.1.4 and 3.1.5 of the Third Report, the Receiver states "The Receiver has been unable to identify any evidence in the Company's books and records that the Occupancy Fees for the period prior to the Receivership has been paid...".
- 40. At paragraphs 3 3.2.4 of the Third Report Second Supplement, the Receiver states "...but were not paying the contractually required occupancy fees to the Company".
- 41. The Receiver's statements in relation to Ms. Kodwavi and Ms. Hussain not paying occupancy fees is factually incorrect. The evidence of payment of occupancy fees by Ms. Kodwavi and Ms. Hussain is included in both the general ledgers of Sunrise and also in the bank statements for the CIBC Account.
- 42. The Receiver has been in possession of the general ledger statements of Sunrise and the bank Statements for the CIBC account since before the preparation of the Third Report.
- 43. The Receiver has not diligently reviewed the general ledger statements of Sunrise nor the bank statements for the CIBC Account, otherwise the Receiver would not have made the factually incorrect statements.