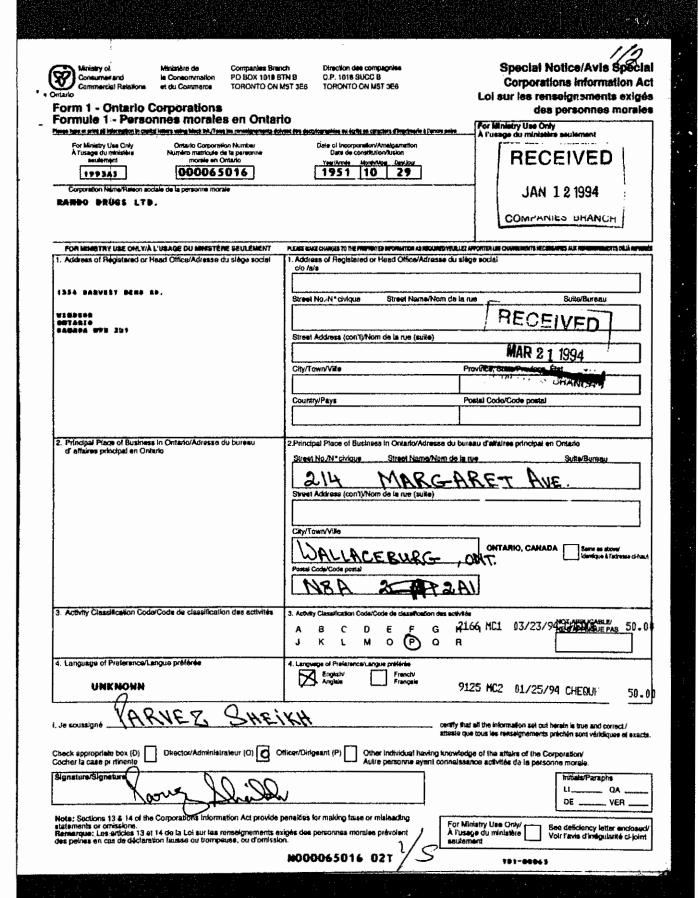

# 4.3 Ownership of Rando

- 1. In connection with the Sponsorship Agreement and the Proposal, the Receiver and its counsel conducted diligence on the current ownership of the existing shares of Rando. Mr. Diena and his counsel have consistently alleged that substantially all (99%) of Rando's shares are owned by the Trust and have been since 2013. However, as set out in the balance of this Section, the evidence received by the Receiver strongly indicates that Rando is owned by 2345, one of the respondents in this proceeding and a secured guarantor of the ECN debt.
- 2. In coming to its conclusion, the Receiver has relied heavily on the documentary evidence provided by Mr. Diena and Mr. Stanleigh. In July 2019, Mr. Diena provided the Receiver with a copy of Rando's electronic minute book. The same minute book was also provided to the Receiver by Mr. Diena's counsel, Mr. Stanleigh, on April 21, 2020 in response to the Receiver's information requests related to Rando.
- 3. Mr. Stanleigh advised that this minute book was created in 2018, as the previous minute book had been lost; it identifies 2345 as the sole shareholder of Rando. Mr. Stanleigh's April 21, 2020 letter and the minute book are attached as Appendix "F".
- 4. The Receiver notes in particular:
  - the summary page, which references that the 100 common shares issued by Rando, being 100% of Rando's share capital, are held by 2345;
  - a shareholder registry, which lists 2345 as the sole shareholder;
  - a declaration by Mr. Diena dated January 26, 2018 wherein he states that "2345760 Ontario Inc. is currently the sole shareholder of the Corporation [Rando]";
  - an affidavit sworn on January 26, 2018 by Mr. Diena wherein he states that 2345 is the registered and beneficial owner of Rando;
  - joint resolutions of the sole director and sole shareholder of Rando signed by Ms. Diena on behalf of 2345 as the sole shareholder of Rando dated January 26, 2018; and
  - a special resolution signed by Ms. Diena on behalf of 2345 as the sole shareholder of Rando dated January 26, 2018.

- 5. The foregoing supports the fact that 2345, not the Trust, owns the Rando shares and is completely inconsistent with the suggestion that the transfer of shares took place in 2013.
- 6. In addition to the minute book evidence, the Receiver has considered the following:
  - Third party evidence also reflects Rando's ownership by 2345, including the cover pages of Rando's insurance policy. Copies of the cover pages are provided in Appendix "G";
  - b) In the context of a transaction completed in July 2018, which the Receiver is presently reviewing, Ms. Diena signed a resolution on behalf of 2345 as the sole shareholder of Rando dated July 20, 2018, a copy of which is provided in Appendix "H";
  - c) Neither Mr. Stanleigh nor Mr. Diena have provided any documentation reflecting a transfer of Rando's ownership from 2345 to the Trust, nor any documentation reflecting the consideration paid by the Trust to 2345; and
  - d) The Receiver has not identified any information in Rando's books and records reflecting a conveyance from 2345 to the Trust.
- 7. The Receiver has also requested diligence information with respect to the business and assets of the Trust. If the Trust does, in fact, own the shares of Rando, they would normally be listed as an asset of the Trust within its business records. In a letter dated March 23, 2020, Mr. Stanleigh advised that the Trust has "no minute book, share registry, and no resolutions". Mr. Stanleigh's letter also includes an email from Marciano Beckenstein LLP, also counsel to the Dienas, indicating that "if no activity in the trust for the entire year...then cra (administratively) does not require tax return or financial statements to be filed by the trust for that year". Accordingly, documentation and evidence regarding assets owned by the Trust, if any, appears to be limited, at best. A copy of Mr. Stanleigh's March 23, 2020 letter is attached as Appendix "I".
- 8. The only documentation made available to the Receiver identifying the Trust as the owner of Rando is Rando's tax return for the year ended December 31, 2018, which refers to the Trust as owning 99% of Rando's shares.
- 9. On May 21, 2020, GSNH advised Mr. Stanleigh that based on all of the records provided to the Receiver, it is the Receiver's view that Rando is owned by 2345 and not the Trust (the "May 21st Letter"). A copy of the May 21st Letter is provided in Appendix "J". Mr. Stanleigh has not responded to the May 21st Letter.