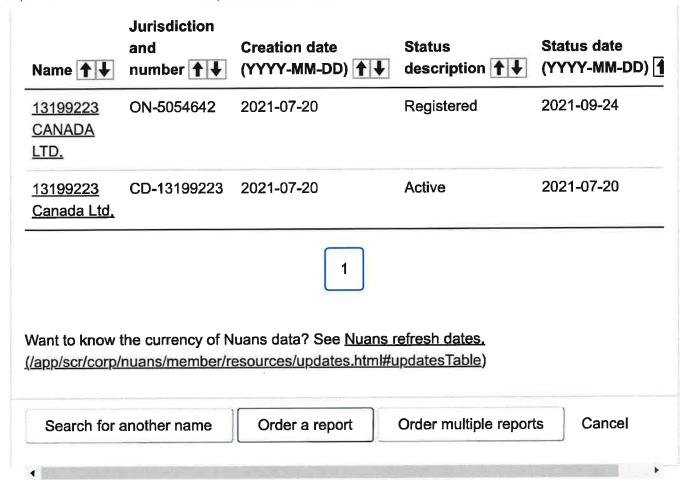

## Do a pre-search: results - Nuans

Welcome Lindsey Ehredt (/app/scr/corp/nuans/sso/idmAccount.html) | Dashboard (/app/scr/corp/nuans/member/home.html) | Sign out (/app/scr/corp/nuans/sso/logout.html)

The results in the Search criteria entered table are based on the criteria you entered on the previous page. You can change your criteria by pressing the Refine search button.

#### Search criteria

Corporate name:

13199223 Canada

Registration information or application number:

Search within:

Search all

Refine search

#### **▲** Warning

Your search resulted in an exact match. This occurs when a search exactly matches another name in our database. Please review all exact matches before ordering a report with your chosen name. Pay special attention to any names and trademarks that could be confused with your name. Trademarks are protected.

For more information, see:

• Matching company names (Results are limited to 200 matching company names)

By clicking a name in one of the tables below, additional details about that company or trademark will appear in a dialogue box.

Download results as PDF ±

Showing 1 to 2 of 2 entries Show 10 ∨ entries

#### Matching company names

**Jurisdiction** 

Name 1

number 1 ₺

Creation date

Status

Status date

and

(YYYY-MM-DD) ↑ ↓

#### Date modified:

2023-04-14