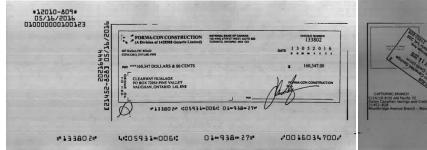

### Transaction date: 2016-05-09 - Cheque No: 133683 - Amount: \$ 139,216.00

Request no. 13528298 Page 2 of 4