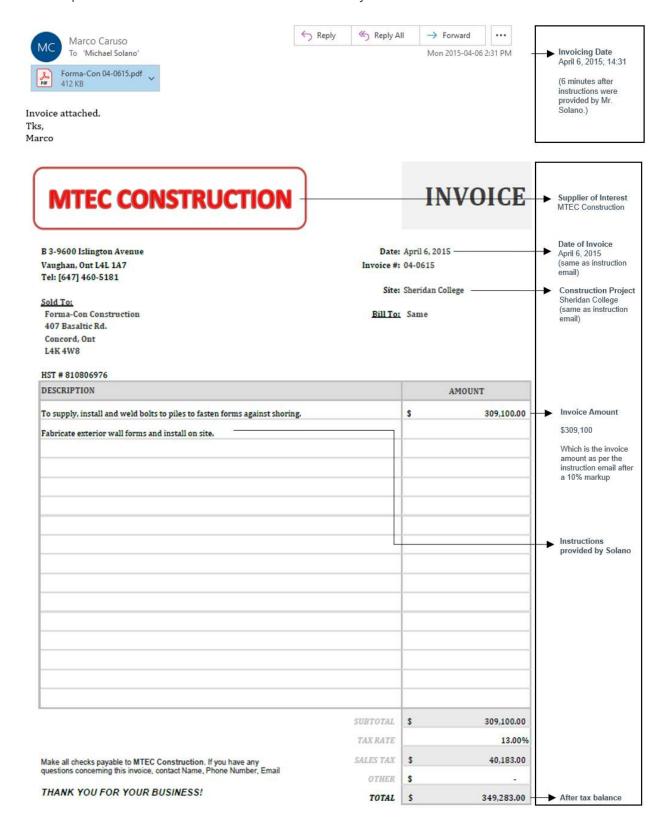

### The Impugned Transactions

- (aa) Between December 19, 2014 and December 19, 2019, Forma-Con paid the Supplier Respondents approximately \$11,367,000 CAD through the Impugned Transactions;
- (bb) The Impugned Transactions have the following attributes: there is limited or no supporting documentation other than brief invoices or accounting entries, payments were made within a day of being invoiced despite Forma-Con's typical payment terms being 30-90 days, the Supplier Respondents has no active operations, many of the Supplier Respondents carried on business from the same address;
- (cc) Typically, the Impugned Transactions followed a pattern in which:
  - (i) Solano would e-mail Caruso or Ana advising a Supplier of Interest to invoice Forma-Con with the amount to be invoiced and the description of the work to be included in the invoice;
  - (ii) Shortly thereafter, Caruso or Ana would send an invoice to Solano; and

(iii) The invoice would then be paid by cheque from Forma-Con signed by either John Aquino or Solano;

### 2.4 The Impugned Transactions

1. Substantially all the transactions follow a similar pattern:

Step 1: the process is initiated with an email from Solano to Caruso or Ana advising a Supplier of Interest to invoice Forma Con, the amount to be invoiced<sup>2</sup>, the project to be invoiced and the description of the work to be included on the invoice. For example:

ksv advisory inc.

\_

<sup>&</sup>lt;sup>2</sup> In all cases, the amount invoiced either is the amount in the email or the amount in the email with a 10% markup.

Step 2: Caruso or Ana would almost immediately thereafter send an invoice to Solano.

Step 3: the invoice would be paid by cheque immediately following issuance of the invoice. The cheques were signed by John Aquino or Solano.

- 2. The Trustee has located email correspondence for 82% of the Impugned Transactions.
- 3. The balance of the transactions is supported by cheques to the Supplier Respondents. The Trustee does not have an invoice or email correspondence for these transactions; however, it understands based on conversations with the Monitor and Steve Aquino that none of the suppliers provided any services to Forma Con.
- 4. Examples of the above transactions are provided in Appendix "B" for each Supplier Respondent<sup>3</sup>.

#### **Transfers Undervalue Claim Details**

(C\$, unaudited)

| nvoice | Cheque Number    | Supplier of Interest                           | Paid               | Tab    | Transaction | Instruction Email Sent   | Invoice Date           | Invoice Received         | Cheque Date              |
|--------|------------------|------------------------------------------------|--------------------|--------|-------------|--------------------------|------------------------|--------------------------|--------------------------|
| 5-0216 | 133683           | CLEARWAY HAULAGE (2483251 Ontario Corp.)       | 139,216            | А      | 1           | 5/5/2016                 | 5/2/2016               | 5/6/2016                 | 5/6/2016                 |
| 0-1515 | 131239           | CLEARWAY HAULAGE (2483251 Ontario Corp.)       | 110,627            | Α      | 2           | 10/16/2015               | 10/15/2015             | 10/16/2015               | 10/16/2015               |
| 0-1615 | 131240           | CLEARWAY HAULAGE (2483251 Ontario Corp.)       | 108,141            | Α      | 3           | 10/16/2015               | 10/16/2015             | 10/16/2015               | 10/16/2015               |
| L-1616 | 135532           | CLEARWAY HAULAGE (2483251 Ontario Corp.)       | 119,328            | Α      | 4           | N/A                      | 11/16/2016             | 11/21/2016               | 11/21/2016               |
| -1816  | 135533           | CLEARWAY HAULAGE (2483251 Ontario Corp.)       | 108,141            | Α      | 5           | N/A                      | 11/18/2016             | 11/21/2016               | 11/21/2016               |
| -0115  | 131634           | CLEARWAY HAULAGE (2483251 Ontario Corp.)       | 222,497            | Α      | 6           | 11/28/2015               | 12/1/2015              | 11/28/2015               | 12/1/2015                |
| -0616  | 133802           | CLEARWAY HAULAGE (2483251 Ontario Corp.)       | 160,347            | Α      | 7           | 5/13/2016                | 5/6/2016               | 5/13/2016                | 5/13/2016                |
|        |                  | Total CLEARWAY HAULAGE (2483251 Ontario Corp.) | 968,297            |        |             | , .                      | . ,                    | , ,                      |                          |
| 0010   | 130711           | MMC GENERAL CONTRACTING                        | 134,244            | В      | 8           | 9/10/2015                | N/A                    | N/A                      | 9/11/2015                |
| 011    | 130712           | MMC GENERAL CONTRACTING                        | 113,113            | В      | 9           | 9/10/2015                | N/A                    | N/A                      | 9/11/2015                |
| 0047   | 132794           | MMC GENERAL CONTRACTING                        | 283,404            | В      | 10          | N/A                      | N/A                    | N/A                      | 2/12/2016                |
| 048    | 132795           | MMC GENERAL CONTRACTING                        | 195,151            | В      | 11          | N/A                      | N/A                    | N/A                      | 2/12/2016                |
| 054    | 133159           | MMC GENERAL CONTRACTING                        | 220,011            | В      | 12          | N/A                      | 3/10/2016              | 3/11/2016                | 3/11/2016                |
| 056    | 133361           | MMC GENERAL CONTRACTING                        | 272,217            | В      | 13          | 3/31/2016                | 3/31/2016              | 3/31/2016                | 4/1/2016                 |
| 057    | 133362           | MMC GENERAL CONTRACTING                        | 100,683            | В      | 14          | 3/31/2016                | 3/31/2016              | 3/31/2016                | 4/1/2016                 |
| 058    | 133367           | MMC GENERAL CONTRACTING                        | 226,000            | В      | 15          | 4/4/2016                 | 4/4/2016               | 4/5/2016                 | 4/5/2016                 |
| 061    | 133803           | MMC GENERAL CONTRACTING                        | 166,562            | В      | 16          | 5/13/2016                | 5/13/2016              | 5/13/2016                | 5/13/2016                |
| 063    | 134164           | MMC GENERAL CONTRACTING                        | 193,908            | В      | 17          | 6/16/2016                | 6/16/2016              | 6/16/2016                | 6/17/2016                |
| 064    | 134165           | MMC GENERAL CONTRACTING                        | 178,992            | В      | 18          | 6/16/2016                | 6/16/2016              | 6/16/2016                | 6/17/2016                |
| 070    | 134631           | MMC GENERAL CONTRACTING                        | 114,356            | В      | 19          | 8/4/2016                 | 8/4/2016               | 8/5/2016                 | 8/5/2016                 |
| 079    | 135280           | MMC GENERAL CONTRACTING                        | 150,403            | В      | 20          | 10/21/2016               | 10/21/2016             | 10/21/2016               | 10/21/2016               |
| 080    | 135281           | MMC GENERAL CONTRACTING                        | 110,627            | В      | 21          | 10/21/2016               | 10/21/2016             | 10/21/2016               | 10/21/2016               |
| 087    | 135750           | MMC GENERAL CONTRACTING                        | 171,534            | В      | 22          | 12/15/2016               | 12/16/2016             | 12/16/2016               | 12/16/2016               |
| 104    | 136198           | MMC GENERAL CONTRACTING                        | 164,076            | В      | 23          | N/A                      | N/A                    | N/A                      | 2/14/2017                |
|        |                  | Total MMC GENERAL CONTRACTING                  | 2,795,281          | _      |             | .,                       | .,                     |                          | _,,                      |
| 2315   | 127584           | MTEC CONSTRUCTION                              | 140,459            | С      | 24          | 1/22/2015                | 1/23/2015              | 1/22/2015                | 1/23/2015                |
| 0515   | 127431           | MTEC CONSTRUCTION                              | 160,347            | С      | 25          | 1/7/2015                 | 1/5/2015               | 1/7/2015                 | 1/9/2015                 |
|        | 127432           | MTEC CONSTRUCTION                              | 146,674            | С      | 26          | 1/7/2015                 | 1/5/2015               | 1/7/2015                 | 1/9/2015                 |
|        | 127433           | MTEC CONSTRUCTION                              | 128,029            | C      | 27          | 1/7/2015                 | 1/5/2015               | 1/7/2015                 | 1/9/2015                 |
|        | 127585           | MTEC CONSTRUCTION                              | 275,946            | C      | 28          | 1/21/2015                | 1/16/2015              | 1/21/2015                | 1/23/2015                |
|        | 127586           | MTEC CONSTRUCTION                              | 221,254            | C      | 29          | 1/21/2015                | 1/19/2015              | 1/21/2015                | 1/23/2015                |
|        | 127587           | MTEC CONSTRUCTION                              | 160,347            | C      | 30          | 1/22/2015                | 1/22/2015              | 1/22/2015                | 1/23/2015                |
|        | 128123           | MTEC CONSTRUCTION                              | 197,637            | C      | 31          | 2/26/2015                | 2/26/2015              | 2/27/2015                | 2/27/2015                |
|        | 128222           | MTEC CONSTRUCTION                              | 160,347            | C      | 32          | 3/6/2015                 | 3/3/2015               | 3/7/2015                 | 3/9/2015                 |
|        | 128223           | MTEC CONSTRUCTION                              | 224,983            | C      | 33          | 3/6/2015                 | 3/6/2015               | 3/7/2015                 | 3/9/2015                 |
|        | 128477           | MTEC CONSTRUCTION                              | 259,787            | C      | 34          | 3/27/2015                | 3/27/2015              | 3/27/2015                | 3/27/2015                |
|        | 128659           | MTEC CONSTRUCTION                              | 349,283            | Č      | 35          | 4/6/2015                 | 4/6/2015               | 4/6/2015                 | 4/6/2015                 |
|        | 128853           | MTEC CONSTRUCTION                              | 89,496             | C      | 36          | 4/20/2015                | 4/17/2015              | 4/20/2015                | 4/20/2015                |
|        | 128962           | MTEC CONSTRUCTION                              | 222,497            | C      | 37          | 4/30/2015                | 4/30/2015              | 4/30/2015                | 4/30/2015                |
|        | 128963           | MTEC CONSTRUCTION                              | 220,011            | C      | 38          | 4/30/2015                | 4/30/2015              | 4/30/2015                | 4/30/2015                |
|        | 129027           | MTEC CONSTRUCTION  MTEC CONSTRUCTION           | 237,413            | C      | 39          | 4/30/2013<br>N/A         | 4/30/2013<br>N/A       | 4/30/2013<br>N/A         | 5/11/2015                |
|        | 129027           | MTEC CONSTRUCTION  MTEC CONSTRUCTION           | 169,048            | C      | 40          | N/A<br>N/A               | N/A                    | N/A<br>N/A               | 5/11/2015                |
|        | 129029           | MTEC CONSTRUCTION  MTEC CONSTRUCTION           | 170,291            | C      | 41          | N/A                      | N/A                    | N/A                      | 5/11/2015                |
|        | 129292           | MTEC CONSTRUCTION  MTEC CONSTRUCTION           | 150,403            | C      | 42          | 5/28/2015                | 5/28/2015              | 5/28/2015                | 5/29/2015                |
|        | 129293           | MTEC CONSTRUCTION  MTEC CONSTRUCTION           | 98,197             | C      |             | 5/28/2015                | 5/28/2015              | 5/28/2015                | 5/29/2015                |
|        |                  |                                                |                    | С      | 43          |                          |                        |                          |                          |
|        | 127223           | MTEC CONSTRUCTION                              | 334,367            | C      | 44<br>45    | 12/10/2014               | 12/3/2014              | 12/10/2014               | 12/18/2014               |
|        | 127224           | MTEC CONSTRUCTION                              | 274,703            | C      | 45<br>46    | 12/10/2014<br>12/10/2014 | 12/5/2014<br>12/9/2014 | 12/10/2014<br>12/10/2014 | 12/18/2014<br>12/18/2014 |
|        | 12722            |                                                |                    |        |             | 177111771114             | 1779771114             | 1771077014               | 17/18/7014               |
| 0914   | 127225<br>127226 | MTEC CONSTRUCTION MTEC CONSTRUCTION            | 150,403<br>191,422 | C<br>C | 46<br>47    | 12/10/2014               | 12/10/2014             | 12/10/2014               | 12/18/2014               |