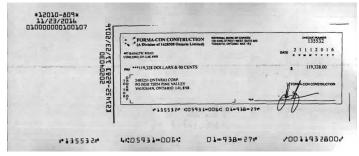

### Transaction date: 2016-05-09 - Cheque No: 133683 - Amount: \$ 139,216.00

Request no. 13528298 Page 2 of 4