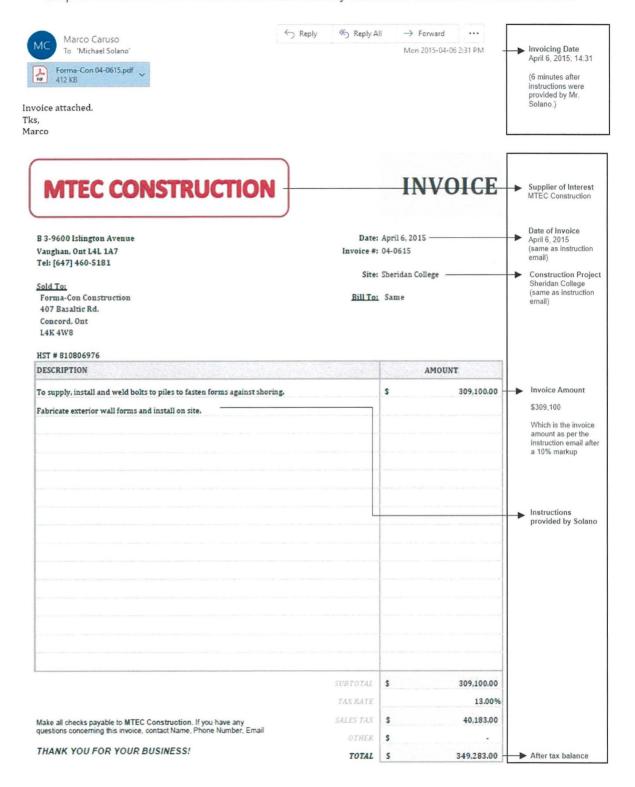

the registered addresses of all of the Supplier Respondents, many of which are common. For completeness, the Receiver has included all of the corporate profile reports for the Supplier Respondents.

# 2.4 The Impugned Transactions

1. Substantially all the transactions follow a similar pattern:

Step 1: the process is initiated with an email from Solano to Caruso or Ana advising a Supplier of Interest to invoice Forma Con, the amount to be invoiced<sup>2</sup>, the project to be invoiced and the description of the work to be included on the invoice. For example:



<sup>&</sup>lt;sup>2</sup> In all cases, the amount invoiced either is the amount in the email or the amount in the email with a 10% markup.

Step 2: Caruso or Ana would almost immediately thereafter send an invoice to Solano.



Step 3: the invoice would be paid by cheque immediately following issuance of the invoice. The cheques were signed by John Aquino or Solano.



- 2. The Trustee has located email correspondence for 82% of the Impugned Transactions.
- 3. The balance of the transactions is supported by cheques to the Supplier Respondents. The Trustee does not have an invoice or email correspondence for these transactions; however, it understands based on conversations with the Monitor and Steve Aquino that none of the suppliers provided any services to Forma Con.
- 4. Examples of the above transactions are provided in Appendix "B" for each Supplier Respondent<sup>3</sup>.

# 2.5 Financial Irregularities in Transactions

- 1. The Trustee's findings are consistent with the Monitor's findings, as follows:
  -