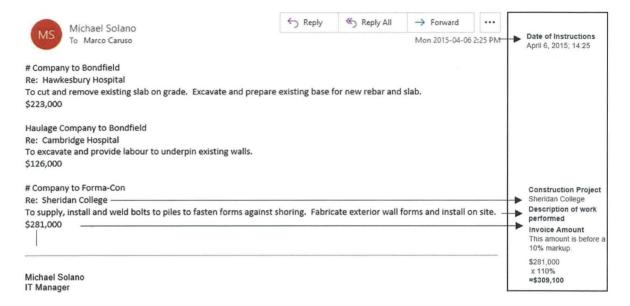

Supplier Respondents are attached as Appendix "A". The Receiver has enclosed these reports as they show that Coccia-Canderle and Dipede were officers and directors of certain of the Supplier Respondents. The reports also show the registered addresses of all of the Supplier Respondents, many of which are common. For completeness, the Receiver has included all of the corporate profile reports for the Supplier Respondents.

#### 2.4 The Impugned Transactions

1. Substantially all the transactions follow a similar pattern:

Step 1: the process is initiated with an email from Solano to Caruso or Ana advising a Supplier of Interest to invoice Forma Con, the amount to be invoiced<sup>2</sup>, the project to be invoiced and the description of the work to be included on the invoice. For example:



<sup>&</sup>lt;sup>2</sup> In all cases, the amount invoiced either is the amount in the email or the amount in the email with a 10% markup.

Step 2: Caruso or Ana would almost immediately thereafter send an invoice to Solano.



Step 3: the invoice would be paid by cheque immediately following issuance of the invoice. The cheques were signed by John Aquino or Solano.



- 2. The Trustee has located email correspondence for 82% of the Impugned Transactions.
- 3. The balance of the transactions is supported by cheques to the Supplier Respondents. The Trustee does not have an invoice or email correspondence for these transactions; however, it understands based on conversations with the Monitor and Steve Aquino that none of the suppliers provided any services to Forma Con.
- 4. Examples of