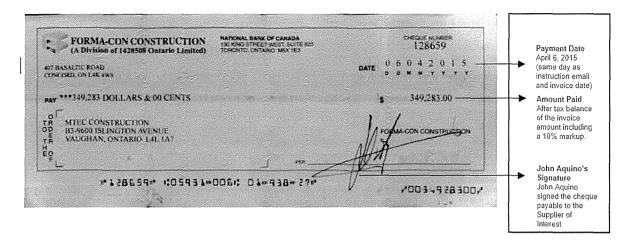

-9-

- 33. In the First Report's Article 2.0 in paragraph 2 it states that the Trustee understands that Solano died in January 2017.
- 34. At page 9 of the First Report is a copy of a cheque #128659, dated June 4, 2015, from Forma-Con Construction (A Division of 1428508 Ontario Limited) that was paid to a Supplier of interest in the amount of \$349,283.00
- Attached here to and marked as Exhibit "18" is a true copy of the first 36 pages of the 35. Second Report of KSV Kofman Inc. as Trustee in Bankruptcy of 1033803 Ontario Inc. and 1087507 Ontario Limited, dated May 7, 2020, ("Second Report") that is available on line at KSV's website at www.ksvadvisory.com. This Second Report is 363 pages in length and I have only attached the first 36 pages for the sake of brevity and keeping the volume of this Exhibit 18 to a reasonable length. In this Second Report it is stated at: a) page 4 at article 1.2.1 that the Receiver for 103 and 1087507 Ontario Limited on December 19, 2019 filed assignments in bankruptcy for 103 and 1087507 Ontario Limited; b) page 4 at article 1.5 b. the Trustee was authorized to commence a court application seeking an order that the Estate of Michael Solano and others shall jointly and severally pay to Forma Con the value of payment received by Supplier Respondents for invoices that, are described in article 2.3 of the Report, as being submitted by Supplier Respondents having not provided any goods or services to Forma Con ("False Invoicing Scheme"). At page 8 through to 20 of the Second Report is a copy of the Trustee's Notice of Application, issued by the court on February 21, 2020 in court file number CV-20-00636754-00CL ("KSV 2020 Application"), wherein relief is sought against the Estate of Michael Solano. In this Notice of Application paragraph in (gg) (iv) at page 17, the Trustee states that "Solano was a relative of John Aquino and was an active participant in the invoicing scheme, including by instructing various Supplier Respondents on invoicing matters and executing Forma-Con cheques;".
- 36. Attached hereto and marked as **Exhibit "19"** are true copies of 2 cheques numbered 130711 and 130712 that are attached to the Second Report respectively at pages 82 and 85 both dated September 11, 2015 that show the payor to be 1428508. These 2 cheques have been produced as Exhibit 19 hereto as they appear in their original size in the Second Report and are