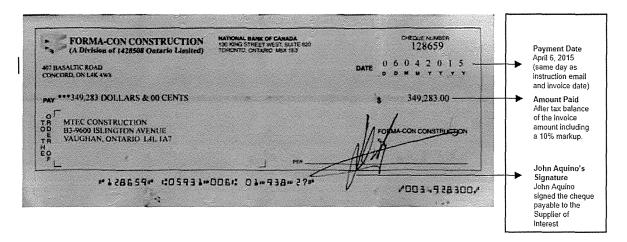

-9-

- 33. In the First Report's Article 2.0 in paragraph 2 it states that the Trustee understands that Solano died in January 2017.
- 34. At page 9 of the First Report is a copy of a cheque #128659, dated June 4, 2015, from Forma-Con Construction (A Division of 1428508 Ontario Limited) that was paid to a Supplier of interest in the amount of \$349,283.00
- Attached here to and marked as Exhibit "18" is a true copy of the first 36 pages of the 35. Second Report of KSV Kofman Inc. as Trustee in Bankruptcy of 1033803 Ontario Inc. and 1087507 Ontario Limited, dated May 7, 2020, ("Second Report") that is available on line at KSV's website at www.ksvadvisory.com. This Second Report is 363 pages in length and I have only attached the first 36 pages for the sake of brevity and keeping the volume of this Exhibit 18 to a reasonable length. In this Second Report it is stated at: a) page 4 at article 1.2.1 that the Receiver for 103 and 1087507 Ontario Limited on December 19, 2019 filed assignments in bankruptcy for 103 and 1087507 Ontario Limited; b) page 4 at article 1.5 b. the Trustee was authorized to commence a court application seeking an order that the Estate of Michael Solano and others shall jointly and severally pay to Forma Con the value of payment received by Supplier Respondents for invoices that, are described in article 2.3 of the Report, as being submitted by Supplier Respondents having not provided any goods or services to Forma Con ("False Invoicing Scheme"). At page 8 through to 20 of the Second Report is a copy of the Trustee's Notice of Application, issued by the court on February 21, 2020 in court file number CV-20-00636754-00CL ("KSV 2020 Application"), wherein relief is sought against the Estate of Michael Solano. In this Notice of Application paragraph in (gg) (iv) at page 17, the Trustee states that "Solano was a relative of John Aquino and was an active participant in the invoicing scheme, including by instructing various Supplier Respondents on invoicing matters and executing Forma-Con cheques;".
- 36. Attached hereto and marked as **Exhibit "19"** are true copies of 2 cheques numbered 130711 and 130712 that are attached to the Second Report respectively at pages 82 and 85 both dated September 11, 2015 that show the payor to be 1428508. These 2 cheques have been produced as Exhibit 19 hereto as they appear in their original size in the Second Report and are