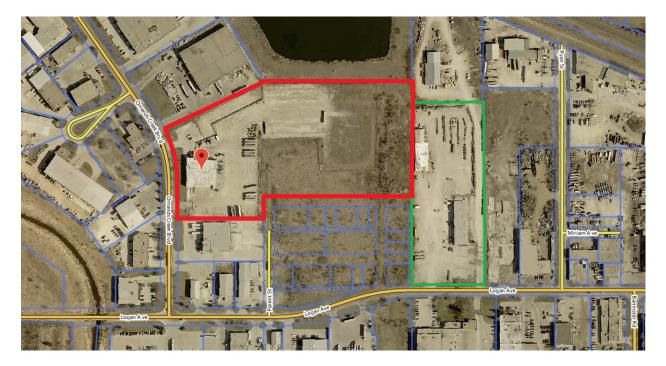

## 1.1 Purposes of this Report

- 1. The purposes of this Report are to:
  - a) provide background information about these proceedings;
  - b) provide a summary of the sale process carried out by the Chapter 11 Debtors ("Sale Process"), which resulted in transactions (the "Transactions") approved by the US Court on January 30, 2020 for Hyndman's real property located at:
    - 2616 Cedar Creek Rd, Ayr, Ontario (the "Ayr Property"), pursuant to an Agreement of Purchase and Sale dated January 7, 2020 (the "Ayr APS") between Celadon Group, Inc., on behalf of Hyndman, and Wyndham Street Investments Inc. (the "Ayr Purchaser") (the "Ayr Transaction"); and
    - ii. 50 Omands Creek Boulevard, Winnipeg, Manitoba (the "Winnipeg Property"), pursuant to an Agreement of Purchase and Sale dated January 16, 2020 (the "Original Winnipeg APS") and an amendment thereto dated January 30, 2020 (the "Winnipeg APS Amendment" and together with the Original Winnipeg APS, the "Winnipeg APS") between Hyndman and 2925924 Manitoba Ltd. (the "Winnipeg Purchaser") (the "Winnipeg Transaction");
  - c) set out the basis upon which the Receiver is recommending Court approval of the Transactions:
  - d) explain why the Receiver is of the view that the Confidential Appendix to this Report should be sealed pending further order of the Court;
  - e) provide the Receiver's recommended distribution of the sale proceeds from the Transactions (the "Distributions") and the basis for a holdback of \$680,000 to be retained by the Receiver (the "Holdback"); and
  - f) recommend that the Court issue orders:
    - i. approving the Ayr APS, the Winnipeg APS and the Transactions;
    - ii. authorizing Hyndman to complete the Transactions and to convey the Ayr Property to the Ayr Purchaser and the Winnipeg Property to the Winnipeg Purchaser, as applicable, and vesting the Ayr Property in the Ayr Purchaser and the Winnipeg Property in the Winnipeg Purchaser, as applicable, on closing of the Transactions, free and clear of claims and encumbrances other than the permitted encumbrances:

## 4.3 Winnipeg Property

- 1. As a result of the pre-filing marketing of the Winnipeg Property by Colliers and JLL, and the Sale Process carried out by the Chapter 11 Debtors, three conditional LOIs for the Winnipeg Property were submitted on or prior to the December 30, 2019 bid deadline. The LOIs submitted for the Winnipeg Property are summarized in the Offer Summary. There were no offers submitted for the Winnipeg Property prior to the December 30, 2019 bid deadline.
- 2. As reflected in the Offer Summary provided in Confidential Appendix "1", the LOI submitted by the Winnipeg Purchaser was the highest received.
- 3. Similar to the Ayr Purchaser, the sale motions filed with the US Court reflect that the Winnipeg Purchaser was not willing to be a "stalking horse" nor was it open to including the Winnipeg Property in the Auction. The Winnipeg Purchaser advised that it too was only interested in a private sale.