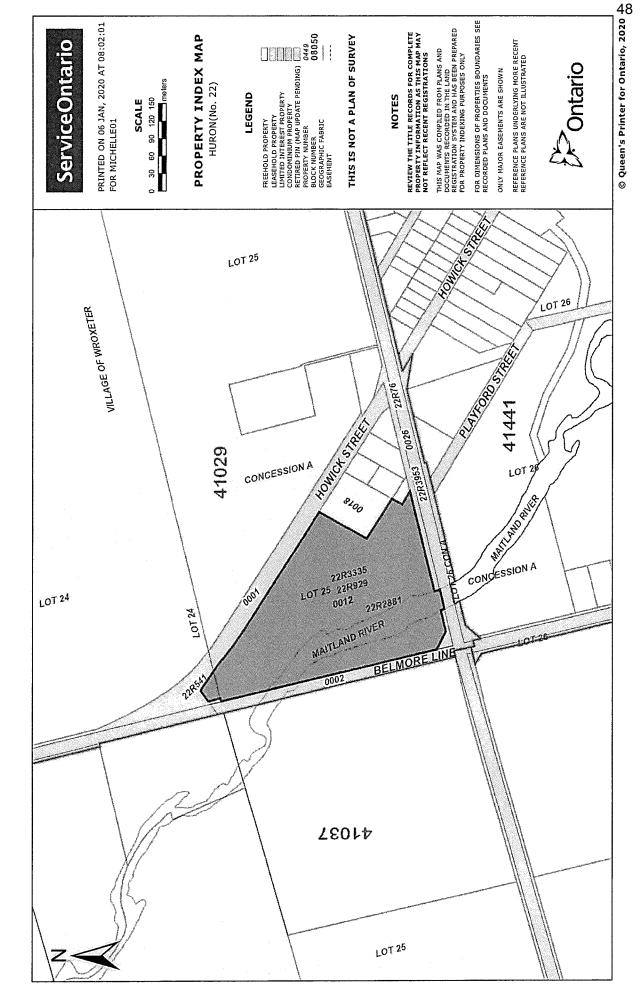

#### Hyndman Canada's background

- 8. Hyndman Canada is incorporated in Ontario and carried on business throughout Canada and North America as a truckload freight transportation carrier providing long haul, regional, local, dedicated and intermodal transport throughout North America. Hyndman Canada operated in Canada for over 75 years. Its business address is listed as 1001 Belmore Line, RR1, Wroxeter, Ontario, N0G 2X0. Prior to December 9, 2019, it employed almost 400 Employees, most of whom drove trucks. Attached hereto as **Exhibit "A"** is a copy of Hyndman's government corporate profile report.
- 9. Hyndman Canada has offices and terminals in Wroxeter, Ontario, and Ayr, Ontario, and Winnipeg, Manitoba (collectively the "**Properties**"). I understand that Hyndman Canada owns these Properties. Attached hereto as **Exhibits "B" and "C"** are parcel registries for the Wroxeter (PIN 41029-0012) and Ayr (PIN 03848-0178) Properties confirming that they are owned by Hyndman Canada.

27. As indicated above, Hyndman Canada owns three Properties in Canada that have

substantial value and can be liquidated to pay the Employee and other creditor claims. They are

as follows:

Wroxeter Terminal 1001 Belmore Line Wroxeter, ON N0G 2X0