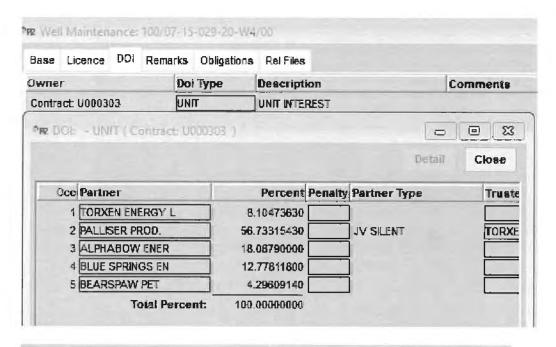

- b. Alberta Petroleum and Natural Gas Lease No. 0487040330 dated April 29, 1987 (the "1987 PNG Lease") grants for the SE quarter of section 15 (in which the 7-15 Well is located) the right to drill for and produce "petroleum and natural gas in all zones, except natural gas in the Viking zone and the Glauconitic Sandstone zone...". Bearspaw holds an 8.8% interest in this lease.
- 7. Bearspaw claims that the petroleum produced from the 7-15 Well is granted pursuant to the 1972 Natural Gas Lease or in the alternative, by the 1987 PNG Lease. There is no question that the petroleum is granted by one of these leases. AlphaBow is not a working interest holder in either lease.
- 8. AlphaBow's interest in the well is limited to the interests granted by the Unit Agreement. Because the Unit Agreement expressly applies only to "natural gas and associated hydrocarbons, **except coal and petroleum**" [emphasis added], Bearspaw's position is that AlphaBow's interest in the Unit Agreement is limited to the natural gas produced from the 7-15 Well, and not the petroleum produced therefrom.
- 9. Despite this, AlphaBow has been paid for proceeds from petroleum from the 7-15 Well on the basis of a working interest of 18%.<sup>4</sup> Each of the 7-15 Well operator Torxen in July 2023 and AlphaBow in July 2024 confirmed that in its view, AlphaBow is entitled to an 18% interest in the petroleum.<sup>5</sup>
- 10. Bearspaw claims this is inaccurate and is at the expense of Bearspaw's rightful working interest.
- 11. Bearspaw filed an Originating Application in respect of this interest on September 6, 2024 by Action No. 2401-12358. Pursuant to the stay of proceedings in this CCAA proceeding, Bearspaw adjourned the Originating Application *sine die*. Following that original filing, Bearspaw served on AlphaBow and Torxen an Amended Originating Application.<sup>6</sup>

12. In its Amended Originating Application, Bearspaw asserts that it has been paid for proceeds from petroleum on the basis of a 4.3% working interest.<sup>7</sup> It seeks a declaration that it is entitled to an 11.7% interest, and that AlphaBow holds no interest in the petroleum from the 7-15 Well.<sup>8</sup>

- raised the question for me as to whether Torxen was paying Bearspaw on the basis of its 8.847250% working interest.
- 40. By email dated July 24, 2023, I inquired of Darryl Leason of Torxen whether Bearspaw was being paid based on an 8.847250% working interest in the petroleum from the 7-15 Well. Mr. Leason informed me that Bearspaw was being paid for production on the basis of a 4.2960914% interest. He also informed me that AlphaBow was being paid for oil production from the 7-15 Well on the basis of an 18.08790% interest. A copy of this email exchange on July 24, 2023 is attached hereto as **Exhibit "X"**.
- 41. In the email at Exhibit "X", Mr. Leason states that Bearspaw and Pengrowth excluded the 7-15 wellbore from the interests transferred by their Quit Claim Agreement, but that is not correct. I have reviewed the Quit Claim Agreement and Bearspaw's files, and confirmed that there is no documentation that the transfer by Pengrowth to Bearspaw excluded the 7-15 Well.
- 42. On November 23, 2023, I emailed Darryl Leason of Torxen to request that Torxen begin paying Bearspaw on the basis of an 8.847250% interest rather than a 4.29609% interest for production of oil from the 7-15 Well. A copy of that email, extracted from a chain of emails, is attached hereto as **Exhibit "Y"**.
- 43. As of the date of this Affidavit, Torxen has continued to pay Bearspaw on the basis of a 4.29609% working interest.
- 44. On the basis of the email at Exhibit "X," it is my understanding that proceeds of production for a 4.551150% working interest (the difference between 8.847250% and 4.29609% working interests) have been paid by Torxen to AlphaBow.
- 45. On July 23, 2024, Katherine Reiffenstein, a lawyer with Code Hunter LLP, wrote to AlphaBow's legal counsel on behalf of Bearspaw and on my instructions to request that AlphaBow confirm that its files record either no working interest or a 13.536750% working interest in the petroleum produced from the 7-15 Well, or to correct its records accordingly.
- 46. On July 24, 2024, Jeff Ji of AlphaBow responded by email that AlphaBow holds an 18% interest in the 7-15 Well's oil production.