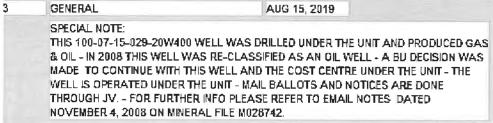

#### I. INTRODUCTION

- 1. Bearspaw Petroleum Ltd. ("Bearspaw") provides this brief to outline its position on the application of AlphaBow Energy Ltd. ("AlphaBow") for Court approval of a sale of oil and gas interests to North 40 Resources Ltd. ("North 40"), to be heard on December 19, 2024.
- 2. Bearspaw asks that the Court exclude from the approved transaction AlphaBow's interest in a particular natural gas unit agreement, as Bearspaw disputes AlphaBow's claim to a working interest in petroleum produced by one of the unit wells.
- Bearspaw requests the Court's direction to schedule a determination of the disputed interest prior to its inclusion in the North 40 Sale Approval and Vesting Order ("SAVO") sought by AlphaBow.

#### II. FACTS

- b. Alberta Petroleum and Natural Gas Lease No. 0487040330 dated April 29, 1987 (the "1987 PNG Lease") grants for the SE quarter of section 15 (in which the 7-15 Well is located) the right to drill for and produce "petroleum and natural gas in all zones, except natural gas in the Viking zone and the Glauconitic Sandstone zone...". Bearspaw holds an 8.8% interest in this lease.
- 7. Bearspaw claims that the petroleum produced from the 7-15 Well is granted pursuant to the 1972 Natural Gas Lease or in the alternative, by the 1987 PNG Lease. There is no question that the petroleum is granted by one of these leases. AlphaBow is not a working interest holder in either lease.
- 8. AlphaBow's interest in the well is limited to the interests granted by the Unit Agreement. Because the Unit Agreement expressly applies only to "natural gas and associated hydrocarbons, **except coal and petroleum**" [emphasis added], Bearspaw's position is that AlphaBow's interest in the Unit Agreement is limited to the natural gas produced from the 7-15 Well, and not the petroleum produced therefrom.
- 9. Despite this, AlphaBow has been paid for proceeds from petroleum from the 7-15 Well on the basis of a working interest of 18%.<sup>4</sup> Each of the 7-15 Well operator Torxen in July 2023 and AlphaBow in July 2024 confirmed that in its view, AlphaBow is entitled to an 18% interest in the petroleum.<sup>5</sup>
- 10. Bearspaw claims this is inaccurate and is at the expense of Bearspaw's rightful working interest.
- 11. Bearspaw filed an Originating Application in respect of this interest on September 6, 2024 by Action No. 2401-12358. Pursuant to the stay of proceedings in this CCAA proceeding, Bearspaw adjourned the Originating Application *sine die*. Following that original filing, Bearspaw served on AlphaBow and Torxen an Amended Originating Application.<sup>6</sup>