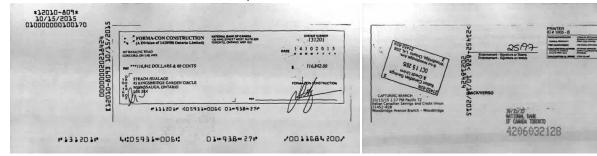

## **2483251 ONTARIO CORP.**

INVOICE

PO Box 72054 Pine Valley Vaughan, Ont L4L 8N8

(647) 608-6073

Sold To: Forma-Con Construction

407 Basaltic Road Concord, Ontario

L4K 4W8

Invoice Number: 05-0216 Invoice Date: May 2, 2016

Order Number:

Ship To:

Re: Hawkesbury

Terms: Net 15 days
Sales Rep: N/A

Ship Via: Our Truck F.O.B: Site

Freight: Incld.

Sales Tax Rate:

13.00%

HST # 80353 1565

| Quantity  | Description                        | Unit Price | Amount       |
|-----------|------------------------------------|------------|--------------|
|           | To grind and rub exposed concrete. |            | \$ 123,200.0 |
|           |                                    |            |              |
|           |                                    |            |              |
|           |                                    |            |              |
|           |                                    |            |              |
|           |                                    |            |              |
|           |                                    |            |              |
|           |                                    |            |              |
|           |                                    |            |              |
|           |                                    |            |              |
|           |                                    | 1          |              |
|           |                                    |            |              |
|           |                                    |            |              |
|           |                                    |            |              |
|           |                                    | 1          |              |
|           |                                    |            |              |
|           |                                    |            |              |
|           |                                    | Sub-Total: | \$ 123,200   |
|           |                                    | Тах:       | \$ 16,016    |
|           |                                    | Freight:   | ·            |
|           |                                    |            | \$ 139,216   |
|           | ECKS PAYABLE TO:                   |            | PAY THIS     |
| 3251 Onta | ario Corp.                         |            | AMOUNT       |

PO Box 72054 Pine Valley Vaughan, Ont L4L 8N8

THANK YOU FOR YOUR BUSINESS!

### Transaction date: 2016-05-09 - Cheque No: 133683 - Amount: \$ 139,216.00

Request no. 13528298 Page 2 of 4