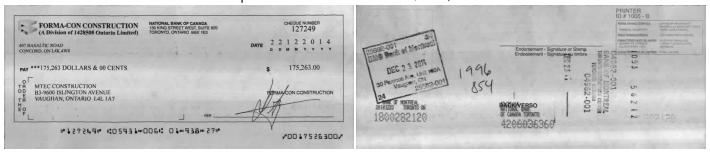

| 12-1214 12   | 27248  | MTEC CONSTRUCTION       | 193,908    | С | 49 | 12/20/2014 | 12/12/2014 | 12/20/2014 | 12/22/2014 |
|--------------|--------|-------------------------|------------|---|----|------------|------------|------------|------------|
| 12-1714 12   | 27249  | MTEC CONSTRUCTION       | 175,263    | С | 50 | 12/20/2014 | 12/17/2014 | 12/20/2014 | 12/22/2014 |
|              |        | Total MTEC CONSTRUCTION | 5,259,133  |   |    |            |            |            |            |
|              |        |                         |            |   |    |            |            |            |            |
| 05-0615 12   | 29026  | STRADA HAULAGE          | 157,861    | D | 51 | N/A        | N/A        | N/A        | 5/11/2015  |
| 07-1815 13   | 30049  | STRADA HAULAGE          | 110,627    | D | 52 | 7/17/2015  | 7/18/2015  | 7/18/2015  | 7/20/2015  |
| 07-3115 13   | 30241  | STRADA HAULAGE          | 160,347    | D | 53 | 8/7/2015   | 7/31/2015  | 8/7/2015   | 8/7/2015   |
| 08-0215 13   | 30242  | STRADA HAULAGE          | 146,674    | D | 54 | 8/7/2015   | 8/2/2015   | 8/7/2015   | 8/7/2015   |
| 08-0615 13   | 30243  | STRADA HAULAGE          | 109,384    | D | 55 | 8/7/2015   | 8/6/2015   | 8/7/2015   | 8/7/2015   |
| 09-1015 13   | 30713  | STRADA HAULAGE          | 116,842    | D | 56 | 9/10/2015  | 9/10/2015  | 9/10/2015  | 9/11/2015  |
| 09-1015-1 13 | 30714  | STRADA HAULAGE          | 109,384    | D | 57 | 9/10/2015  | 9/10/2015  | 9/10/2015  | 9/11/2015  |
| 09-1415 13   | 30799  | STRADA HAULAGE          | 75,823     | D | 58 | 9/17/2015  | 9/14/2015  | 9/17/2015  | 9/18/2015  |
| 09-1615 13   | 30797  | STRADA HAULAGE          | 72,094     | D | 59 | 9/17/2015  | 9/16/2015  | 9/17/2015  | 9/18/2015  |
| 09-2215 13   | 30821  | STRADA HAULAGE          | 146,674    | D | 60 | 9/22/2015  | 9/22/2015  | 9/22/2015  | 9/24/2015  |
| 09-2215-1 13 | 30822  | STRADA HAULAGE          | 131,758    | D | 61 | 9/22/2015  | 9/22/2015  | 9/22/2015  | 9/24/2015  |
| 10-0915 13   | 31201  | STRADA HAULAGE          | 116,842    | D | 62 | 10/13/2015 | 10/9/2015  | 10/13/2015 | 10/14/2015 |
| 10-1315 13   | 31202  | STRADA HAULAGE          | 103,169    | D | 63 | 10/13/2015 | 10/13/2015 | 10/13/2015 | 10/14/2015 |
| 10-1315-1 1  | .31203 | STRADA HAULAGE          | 82,038     | D | 64 | 10/13/2015 | 10/13/2015 | 10/13/2015 | 10/14/2015 |
| 12-0115-1 13 | 31633  | STRADA HAULAGE          | 70,851     | D | 65 | 11/28/2015 | 12/1/2015  | 12/1/2015  | 12/1/2015  |
|              |        | Total STRADA HAULAGE    | 1,710,368  |   |    |            |            |            |            |
|              |        |                         |            |   |    |            |            |            |            |
| 2015-0316 12 | 28391  | 2104664 ONTARIO INC.    | 90,400     | Е | 66 | N/A        | 3/16/2015  | N/A        | 3/16/2015  |
|              |        |                         |            |   |    |            |            |            |            |
| 20170725 1   | .37359 | 2304288 ONTARIO LTD     | 543,411    | F | 67 | N/A        | N/A        | N/A        | 7/25/2017  |
|              |        |                         |            |   |    |            |            |            |            |
|              |        | Total                   | 11,366,890 |   |    |            |            |            |            |
|              |        |                         |            |   |    |            |            |            |            |