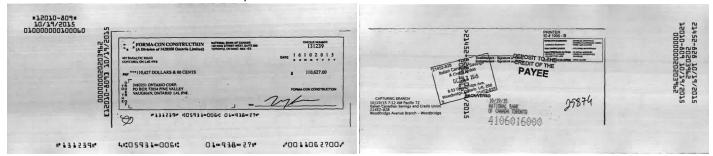

### Transaction date: 2016-05-09 - Cheque No: 133683 - Amount: \$ 139,216.00

Request no. 13528298 Page 2 of 4