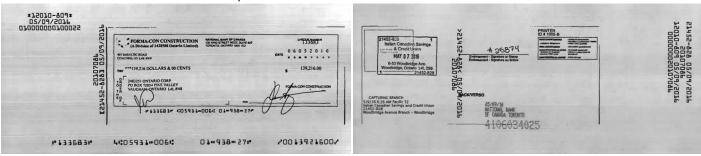

### Transaction date: 2016-05-09 - Cheque No: 133683 - Amount: \$ 139,216.00

Request no. 13528298 Page 2 of 4