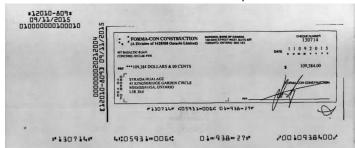

| 12-1214 12   | 27248  | MTEC CONSTRUCTION       | 193,908    | С | 49 | 12/20/2014 | 12/12/2014 | 12/20/2014 | 12/22/2014 |
|--------------|--------|-------------------------|------------|---|----|------------|------------|------------|------------|
| 12-1714 12   | 27249  | MTEC CONSTRUCTION       | 175,263    | С | 50 | 12/20/2014 | 12/17/2014 | 12/20/2014 | 12/22/2014 |
|              |        | Total MTEC CONSTRUCTION | 5,259,133  |   |    |            |            |            |            |
|              |        |                         |            |   |    |            |            |            |            |
| 05-0615 12   | 29026  | STRADA HAULAGE          | 157,861    | D | 51 | N/A        | N/A        | N/A        | 5/11/2015  |
| 07-1815 13   | 30049  | STRADA HAULAGE          | 110,627    | D | 52 | 7/17/2015  | 7/18/2015  | 7/18/2015  | 7/20/2015  |
| 07-3115 13   | 30241  | STRADA HAULAGE          | 160,347    | D | 53 | 8/7/2015   | 7/31/2015  | 8/7/2015   | 8/7/2015   |
| 08-0215 13   | 30242  | STRADA HAULAGE          | 146,674    | D | 54 | 8/7/2015   | 8/2/2015   | 8/7/2015   | 8/7/2015   |
| 08-0615 13   | 30243  | STRADA HAULAGE          | 109,384    | D | 55 | 8/7/2015   | 8/6/2015   | 8/7/2015   | 8/7/2015   |
| 09-1015 13   | 30713  | STRADA HAULAGE          | 116,842    | D | 56 | 9/10/2015  | 9/10/2015  | 9/10/2015  | 9/11/2015  |
| 09-1015-1 13 | 30714  | STRADA HAULAGE          | 109,384    | D | 57 | 9/10/2015  | 9/10/2015  | 9/10/2015  | 9/11/2015  |
| 09-1415 13   | 30799  | STRADA HAULAGE          | 75,823     | D | 58 | 9/17/2015  | 9/14/2015  | 9/17/2015  | 9/18/2015  |
| 09-1615 13   | 30797  | STRADA HAULAGE          | 72,094     | D | 59 | 9/17/2015  | 9/16/2015  | 9/17/2015  | 9/18/2015  |
| 09-2215 13   | 30821  | STRADA HAULAGE          | 146,674    | D | 60 | 9/22/2015  | 9/22/2015  | 9/22/2015  | 9/24/2015  |
| 09-2215-1 13 | 30822  | STRADA HAULAGE          | 131,758    | D | 61 | 9/22/2015  | 9/22/2015  | 9/22/2015  | 9/24/2015  |
| 10-0915 13   | 31201  | STRADA HAULAGE          | 116,842    | D | 62 | 10/13/2015 | 10/9/2015  | 10/13/2015 | 10/14/2015 |
| 10-1315 13   | 31202  | STRADA HAULAGE          | 103,169    | D | 63 | 10/13/2015 | 10/13/2015 | 10/13/2015 | 10/14/2015 |
| 10-1315-1 1  | .31203 | STRADA HAULAGE          | 82,038     | D | 64 | 10/13/2015 | 10/13/2015 | 10/13/2015 | 10/14/2015 |
| 12-0115-1 13 | 31633  | STRADA HAULAGE          | 70,851     | D | 65 | 11/28/2015 | 12/1/2015  | 12/1/2015  | 12/1/2015  |
|              |        | Total STRADA HAULAGE    | 1,710,368  |   |    |            |            |            |            |
|              |        |                         |            |   |    |            |            |            |            |
| 2015-0316 12 | 28391  | 2104664 ONTARIO INC.    | 90,400     | Е | 66 | N/A        | 3/16/2015  | N/A        | 3/16/2015  |
|              |        |                         |            |   |    |            |            |            |            |
| 20170725 1   | .37359 | 2304288 ONTARIO LTD     | 543,411    | F | 67 | N/A        | N/A        | N/A        | 7/25/2017  |
|              |        |                         |            |   |    |            |            |            |            |
|              |        | Total                   | 11,366,890 |   |    |            |            |            |            |
|              |        |                         |            |   |    |            |            |            |            |