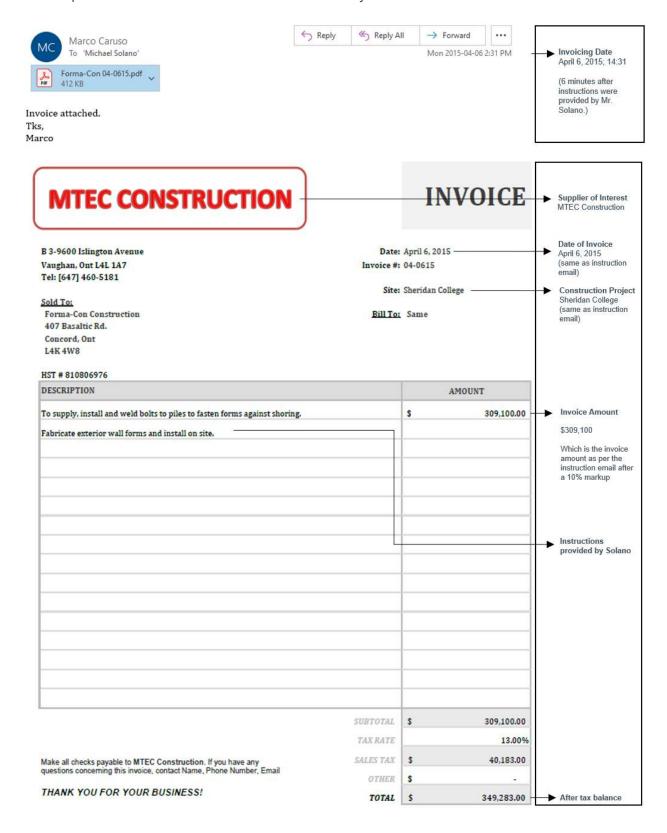

ksv advisory inc.

\_

<sup>&</sup>lt;sup>2</sup> In all cases, the amount invoiced either is the amount in the email or the amount in the email with a 10% markup.

Step 2: Caruso or Ana would almost immediately thereafter send an invoice to Solano.

Step 3: the invoice would be paid by cheque immediately following issuance of the invoice. The cheques were signed by John Aquino or Solano.

- 2. The Trustee has located email correspondence for 82% of the Impugned Transactions.
- 3. The balance of the transactions is supported by cheques to the Supplier Respondents. The Trustee does not have an invoice or email correspondence for these transactions; however, it understands based on conversations with the Monitor and Steve Aquino that none of the suppliers provided any services to Forma Con.
- 4. Examples of the above transactions are provided in Appendix "B" for each Supplier Respondent<sup>3</sup>.

#### **Transfers Undervalue Claim Details**

(C\$, unaudited)

| nvoice | Cheque Number    | Supplier of Interest                           | Paid               | Tab    | Transaction | Instruction Email Sent   | Invoice Date           | Invoice Received         | Cheque Date              |
|--------|------------------|------------------------------------------------|--------------------|--------|-------------|--------------------------|------------------------|--------------------------|--------------------------|
| 5-0216 | 133683           | CLEARWAY HAULAGE (2483251 Ontario Corp.)       | 139,216            | А      | 1           | 5/5/2016                 | 5/2/2016               | 5/6/2016                 | 5/6/2016                 |
| 0-1515 | 131239           | CLEARWAY HAULAGE (2483251 Ontario Corp.)       | 110,627            | Α      | 2           | 10/16/2015               | 10/15/2015             | 10/16/2015               | 10/16/2015               |
| 0-1615 | 131240           | CLEARWAY HAULAGE (2483251 Ontario Corp.)       | 108,141            | Α      | 3           | 10/16/2015               | 10/16/2015             | 10/16/2015               | 10/16/2015               |
| L-1616 | 135532           | CLEARWAY HAULAGE (2483251 Ontario Corp.)       | 119,328            | Α      | 4           | N/A                      | 11/16/2016             | 11/21/2016               | 11/21/2016               |
| -1816  | 135533           | CLEARWAY HAULAGE (2483251 Ontario Corp.)       | 108,141            | Α      | 5           | N/A                      | 11/18/2016             | 11/21/2016               | 11/21/2016               |
| -0115  | 131634           | CLEARWAY HAULAGE (2483251 Ontario Corp.)       | 222,497            | Α      | 6           | 11/28/2015               | 12/1/2015              | 11/28/2015               | 12/1/2015                |
| -0616  | 133802           | CLEARWAY HAULAGE (2483251 Ontario Corp.)       | 160,347            | Α      | 7           | 5/13/2016                | 5/6/2016               | 5/13/2016                | 5/13/2016                |
|        |                  | Total CLEARWAY HAULAGE (2483251 Ontario Corp.) | 968,297            |        |             | , .                      | . ,                    | , ,                      |                          |
| 0010   | 130711           | MMC GENERAL CONTRACTING                        | 134,244            | В      | 8           | 9/10/2015                | N/A                    | N/A                      | 9/11/2015                |
| 011    | 130712           | MMC GENERAL CONTRACTING                        | 113,113            | В      | 9           | 9/10/2015                | N/A                    | N/A                      | 9/11/2015                |
| 0047   | 132794           | MMC GENERAL CONTRACTING                        | 283,404            | В      | 10          | N/A                      | N/A                    | N/A                      | 2/12/2016                |
| 048    | 132795           | MMC GENERAL CONTRACTING                        | 195,151            | В      | 11          | N/A                      | N/A                    | N/A                      | 2/12/2016                |
| 054    | 133159           | MMC GENERAL CONTRACTING                        | 220,011            | В      | 12          | N/A                      | 3/10/2016              | 3/11/2016                | 3/11/2016                |
| 056    | 133361           | MMC GENERAL CONTRACTING                        | 272,217            | В      | 13          | 3/31/2016                | 3/31/2016              | 3/31/2016                | 4/1/2016                 |
| 057    | 133362           | MMC GENERAL CONTRACTING                        | 100,683            | В      | 14          | 3/31/2016                | 3/31/2016              | 3/31/2016                | 4/1/2016                 |
| 058    | 133367           | MMC GENERAL CONTRACTING                        | 226,000            | В      | 15          | 4/4/2016                 | 4/4/2016               | 4/5/2016                 | 4/5/2016                 |
| 061    | 133803           | MMC GENERAL CONTRACTING                        | 166,562            | В      | 16          | 5/13/2016                | 5/13/2016              | 5/13/2016                | 5/13/2016                |
| 063    | 134164           | MMC GENERAL CONTRACTING                        | 193,908            | В      | 17          | 6/16/2016                | 6/16/2016              | 6/16/2016                | 6/17/2016                |
| 064    | 134165           | MMC GENERAL CONTRACTING                        | 178,992            | В      | 18          | 6/16/2016                | 6/16/2016              | 6/16/2016                | 6/17/2016                |
| 070    | 134631           | MMC GENERAL CONTRACTING                        | 114,356            | В      | 19          | 8/4/2016                 | 8/4/2016               | 8/5/2016                 | 8/5/2016                 |
| 079    | 135280           | MMC GENERAL CONTRACTING                        | 150,403            | В      | 20          | 10/21/2016               | 10/21/2016             | 10/21/2016               | 10/21/2016               |
| 080    | 135281           | MMC GENERAL CONTRACTING                        | 110,627            | В      | 21          | 10/21/2016               | 10/21/2016             | 10/21/2016               | 10/21/2016               |
| 087    | 135750           | MMC GENERAL CONTRACTING                        | 171,534            | В      | 22          | 12/15/2016               | 12/16/2016             | 12/16/2016               | 12/16/2016               |
| 104    | 136198           | MMC GENERAL CONTRACTING                        | 164,076            | В      | 23          | N/A                      | N/A                    | N/A                      | 2/14/2017                |
|        |                  | Total MMC GENERAL CONTRACTING                  | 2,795,281          | _      |             | .,                       | .,                     |                          | _,,                      |
| 2315   | 127584           | MTEC CONSTRUCTION                              | 140,459            | С      | 24          | 1/22/2015                | 1/23/2015              | 1/22/2015                | 1/23/2015                |
| 0515   | 127431           | MTEC CONSTRUCTION                              | 160,347            | С      | 25          | 1/7/2015                 | 1/5/2015               | 1/7/2015                 | 1/9/2015                 |
|        | 127432           | MTEC CONSTRUCTION                              | 146,674            | С      | 26          | 1/7/2015                 | 1/5/2015               | 1/7/2015                 | 1/9/2015                 |
|        | 127433           | MTEC CONSTRUCTION                              | 128,029            | C      | 27          | 1/7/2015                 | 1/5/2015               | 1/7/2015                 | 1/9/2015                 |
|        | 127585           | MTEC CONSTRUCTION                              | 275,946            | C      | 28          | 1/21/2015                | 1/16/2015              | 1/21/2015                | 1/23/2015                |
|        | 127586           | MTEC CONSTRUCTION                              | 221,254            | C      | 29          | 1/21/2015                | 1/19/2015              | 1/21/2015                | 1/23/2015                |
|        | 127587           | MTEC CONSTRUCTION                              | 160,347            | C      | 30          | 1/22/2015                | 1/22/2015              | 1/22/2015                | 1/23/2015                |
|        | 128123           | MTEC CONSTRUCTION                              | 197,637            | C      | 31          | 2/26/2015                | 2/26/2015              | 2/27/2015                | 2/27/2015                |
|        | 128222           | MTEC CONSTRUCTION                              | 160,347            | C      | 32          | 3/6/2015                 | 3/3/2015               | 3/7/2015                 | 3/9/2015                 |
|        | 128223           | MTEC CONSTRUCTION                              | 224,983            | C      | 33          | 3/6/2015                 | 3/6/2015               | 3/7/2015                 | 3/9/2015                 |
|        | 128477           | MTEC CONSTRUCTION                              | 259,787            | C      | 34          | 3/27/2015                | 3/27/2015              | 3/27/2015                | 3/27/2015                |
|        | 128659           | MTEC CONSTRUCTION                              | 349,283            | Č      | 35          | 4/6/2015                 | 4/6/2015               | 4/6/2015                 | 4/6/2015                 |
|        | 128853           | MTEC CONSTRUCTION                              | 89,496             | C      | 36          | 4/20/2015                | 4/17/2015              | 4/20/2015                | 4/20/2015                |
|        | 128962           | MTEC CONSTRUCTION                              | 222,497            | C      | 37          | 4/30/2015                | 4/30/2015              | 4/30/2015                | 4/30/2015                |
|        | 128963           | MTEC CONSTRUCTION                              | 220,011            | C      | 38          | 4/30/2015                | 4/30/2015              | 4/30/2015                | 4/30/2015                |
|        | 129027           | MTEC CONSTRUCTION  MTEC CONSTRUCTION           | 237,413            | C      | 39          | 4/30/2013<br>N/A         | 4/30/2013<br>N/A       | 4/30/2013<br>N/A         | 5/11/2015                |
|        | 129027           | MTEC CONSTRUCTION  MTEC CONSTRUCTION           | 169,048            | C      | 40          | N/A<br>N/A               | N/A                    | N/A<br>N/A               | 5/11/2015                |
|        | 129029           | MTEC CONSTRUCTION  MTEC CONSTRUCTION           | 170,291            | C      | 41          | N/A                      | N/A                    | N/A                      | 5/11/2015                |
|        | 129292           | MTEC CONSTRUCTION  MTEC CONSTRUCTION           | 150,403            | C      | 42          | 5/28/2015                | 5/28/2015              | 5/28/2015                | 5/29/2015                |
|        | 129293           | MTEC CONSTRUCTION  MTEC CONSTRUCTION           | 98,197             | C      |             | 5/28/2015                | 5/28/2015              | 5/28/2015                | 5/29/2015                |
|        |                  |                                                |                    | С      | 43          |                          |                        |                          |                          |
|        | 127223           | MTEC CONSTRUCTION                              | 334,367            | C      | 44<br>45    | 12/10/2014               | 12/3/2014              | 12/10/2014               | 12/18/2014               |
|        | 127224           | MTEC CONSTRUCTION                              | 274,703            | C      | 45<br>46    | 12/10/2014<br>12/10/2014 | 12/5/2014<br>12/9/2014 | 12/10/2014<br>12/10/2014 | 12/18/2014<br>12/18/2014 |
|        | 12722            |                                                |                    |        |             | 177111771114             | 1779771114             | 1771077014               | 17/18/7014               |
| 0914   | 127225<br>127226 | MTEC CONSTRUCTION MTEC CONSTRUCTION            | 150,403<br>191,422 | C<br>C | 46<br>47    | 12/10/2014               | 12/10/2014             | 12/10/2014               | 12/18/2014               |