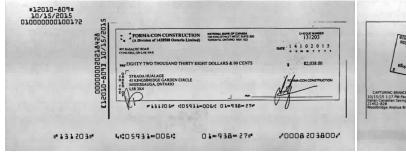

### **CLEARWAY HAULAGE**

**INVOICE** 

PO Box 72054 Pine Valley Vaughan, Ont L4L 8N8

(647) 608-6073

Sold To: Bondfield Construction Ltd.

407 Basaltic Road Concord, Ontario

L4K 4W8

Ship To:

Re: Hawkesbury Hospital

Invoice Number: 12-1515

er: 12-1515

Invoice Date: December 15, 2015

Order Number:

Terms: Net 15 days

Sales Rep: N/A
Ship Via: Our Truck
F.O.B: Site

Freight: Incld.

Sales Tax Rate:

13.00%

HST # 80353 1565

| Quantity | Description                                                                       | Unit Price | Amount             |
|----------|-----------------------------------------------------------------------------------|------------|--------------------|
|          | To cut, remove concrete & excavate under existing slab on grade.  Ole  230.11  50 |            | \$ 207,900.00      |
|          | 74450                                                                             |            |                    |
|          |                                                                                   |            | 207.000.0          |
|          |                                                                                   | Sub-Total: |                    |
|          |                                                                                   | Тах:       | \$ 27,027.0        |
|          |                                                                                   | Freight:   |                    |
|          |                                                                                   |            | \$ 234,927.0       |
|          | IECKS PAYABLE TO: ario Corp.                                                      |            | PAY THIS<br>AMOUNT |