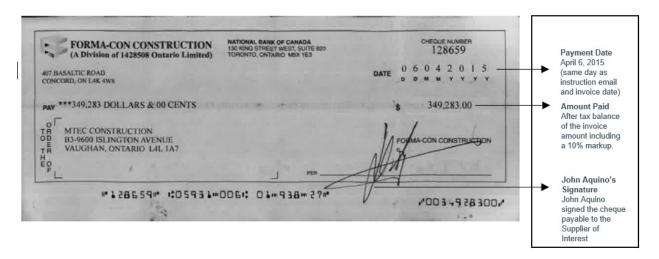

- (a) The majority of these invoices were delivered directly to Michael Solano. Over twenty of these invoices were delivered directly to John Aquino, the President of Bondfield at such time. This is a departure from the typical practice where suppliers would deliver both electronic and hard copy invoices that would be provided to the accounting department at Bondfield for processing.
- (b) The invoices submitted by the Suppliers of Interest did not contain customary or sufficient information or backup to support payment by Bondfield. As part of Bondfield's usual accounting processes, invoices would be matched with time sheets, contracts, proof of insurance, back up for material costs, breakdowns of work involved, purchase orders, or other supporting documentation. That entire package would then be approved by the applicable project manager and would ultimately be paid by Bondfield. In the case of the invoices payable to the Suppliers of Interest, the only documentation supporting a payment is the invoice itself, which is usually a single page with a limited description. As noted above, these invoices were generally provided to Michael Solano or John Aquino and cheques for payment of these invoices were also signed by Michael Solano or John Aquino.<sup>8</sup>
- (c) The Monitor has been advised by Steven Aquino that in some cases the costs invoiced by the Suppliers of Interest were allocated to Bondfield projects that did not match the project stated in the applicable invoices.

- (d) Michael Solano was a relative of John Aquino and, as noted in this Report, appears to have been one of the active participants in the invoicing scheme.
- (e) John Siracusa engaged in correspondence with John Aquino regarding the invoicing to be provided by Time Passion, Inc.
- The evidence available to the Monitor indicates that each of John Aquino, Michael Solano, Lucia Coccia, John Siracusa, Marco Caruso and Joe Ana had a role in causing the Impugned Transactions:
  - (a) John Aquino executed cheques for Bondfield's payment of a significant portion of the invoices issued by the Supplier Respondents. Examples of cheques payable to Suppliers of Interest that were executed by John Aquino are attached hereto as Appendix "E".
  - (b) Marco Caruso, John Siracusa and Joe Ana delivered apparently falsified invoices to Bondfield from the Supplier Respondents.
  - (c) Lucia Coccia is a signatory on the bank accounts of some of the Supplier Respondents (MTEC Construction, Strada Haulauge, RCO General Contracting and MMC General Contracting).
  - (d) Michael Solano instructed various Supplier Respondents on invoicing matters.
- The evidence available to the Monitor indicates that each of John Aquino, Marco Caruso, Michael Solano and Joe Ana received a benefit from the payments made to the Suppliers of Interest. In particular, the review of the banking records for the Supplier Respondents completed as part of the Phase II Investigation show that, based on the records available to date:
  - (a) John Aquino received payments directly from the Supplier Respondents totalling \$5,184,346;
  - (b) Marco Caruso received payments directly from the Supplier Respondents totalling \$782,000;