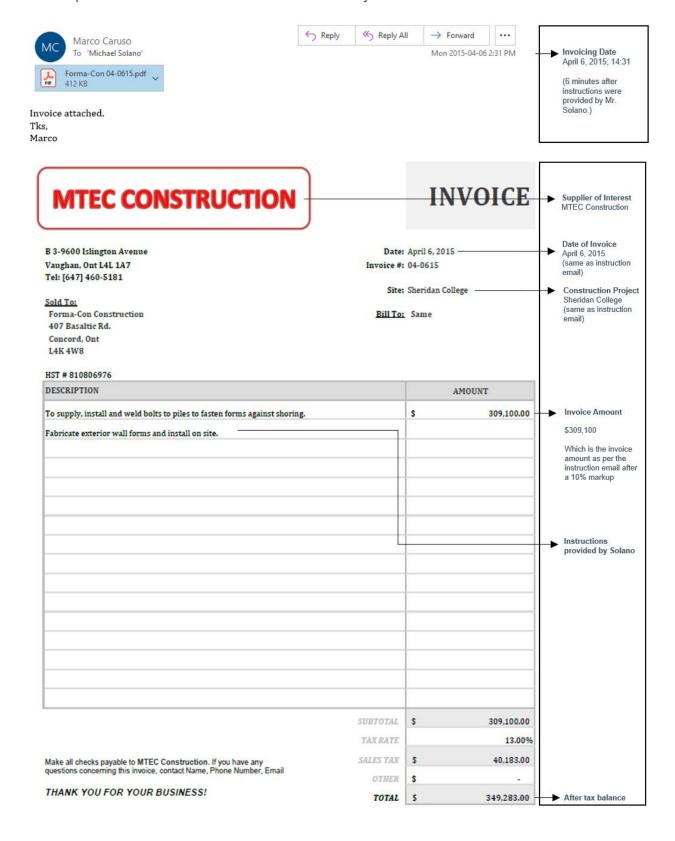

Copies of these invoices are attached as Appendix "C" hereto.

<sup>&</sup>lt;sup>5</sup> John Aquino's signature is found on the invoice for this alleged work.

- Michael Solano, a former Bondfield employee<sup>6</sup> in the accounting and IT departments who was not engaged in vendor or procurement matters, sent over 100 emails to individuals acting on behalf of the Suppliers of Interest apparently to instruct them on (i) the amounts to be invoiced to the Bondfield Group for work or supplies supposedly provided by those Suppliers of Interest, (ii) the description that should be included in the invoices for that supposed work or supply, and (iii) the projects to be charged for the alleged work or supply. Examples of these emails and associated invoices are attached hereto as Appendix "D".<sup>7</sup>
- 33 The Monitor and Steven Aquino are not aware of any valid business reason for a customer such as Bondfield to contact its suppliers to instruct them on the amount to charge Bondfield and the proper description for the services that were supposedly provided to Bondfield. According to Steven Aquino, this information would have been in the control of the supplier itself if legitimate supplies were actually provided to Bondfield. Further, Steven Aquino has confirmed, and the Monitor has identified, no legitimate commercial reason for the engagement of Mr. Solano to deal with suppliers given that he had no material technical construction background.

<sup>&</sup>lt;sup>6</sup> The Monitor understands that Mr. Solano died in January, 2017.

<sup>&</sup>lt;sup>7</sup> In many cases these invoices included a mark up of 10% over the amount directed in the emails from Michael Solano.