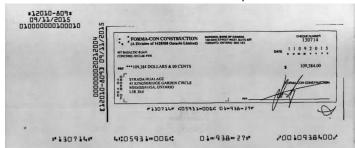

### STRADA HAULAGE

**INVOICE** 

45 Kingsbridge Garden Circle Mississauga, Ont L5R 3K4

(647) 608-6073

**Bondfield Construction** SOLD TO:

407 Basaltic Road

Concord, Ont L4K 4W8

Hawkesbury Hospital

INVOICE DATE August 21, 2015

OUR ORDER NO.

INVOICE NUMBER 08-2115

TERMS | Net 15 days

SALES REP N/A

SHIPPED VIA Our Truck

F.O.B. Site

PREPAID or COLLECT Incld.

Sales Tax Rate:

SHIPPED TO:

13.00%

HST # 802263236

| QUANTITY | DESCRIPTION                                                                                             | UNITPRICE         | AMOUNT                              |
|----------|---------------------------------------------------------------------------------------------------------|-------------------|-------------------------------------|
| 1        | To break and remove existing slab on grade and remove offsite.  Regrade subgrade and prepare for rebar. | \$ 216,700.00     | 1                                   |
|          |                                                                                                         | SUBTOTAL:<br>TAX: | \$ 28,171.00                        |
| KE ALL C | HECKS PAYABLE TO:                                                                                       | FREIGHT:          | \$ 244,871.00<br>PAY THIS<br>AMOUNT |

45 Kingsbridge Garden Circle Mississauga, Ont L5R 3K4

**INVOICE** 

B 3-9600 Islington Avenue Vaughan, Ont L4L 1A7 Tel: [647] 460-5181 **Date:** December 1, 2014 **Invoice #:** 12-0114

Site: Hawkesbury Hospital