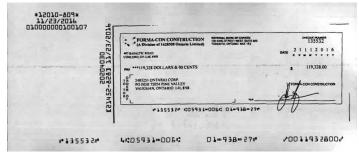

# **INVOICE**

0035

### **GENERAL CONTRACTING**

45 Kingsbridge Garden Circle, Mississauga, Ontario. L5R 3K4

Invoice Date: Dec 03 2015

Invoice No: 0035

To: Bondfield Construction

407 Basaltic Rd Concord Ont L4K 4W8

| L4N               | 4000                                                                                                        |              |
|-------------------|-------------------------------------------------------------------------------------------------------------|--------------|
|                   | SERVICES                                                                                                    | Amount<br>\$ |
| Details           |                                                                                                             |              |
| 1                 | To Demolish existing slab on grade and remove offsite, Install bracing columns and excavate for foundations | \$250,800.00 |
| Hst # 801900796   | Sub Total<br>HST 13%<br>Total                                                                               | \$32,604.00  |
|                   |                                                                                                             | \$283,404.00 |
|                   |                                                                                                             |              |
|                   | INVOICE DETAILS                                                                                             |              |
| Re: Union station | 1                                                                                                           | \$283,404.00 |