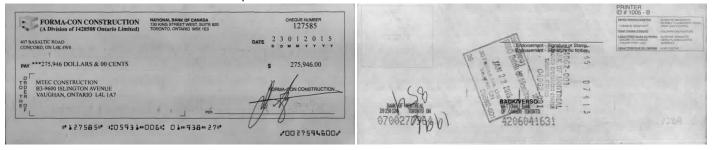

| \$                                      | 275,946.00              |



Transaction date: 2015-01-26 - Cheque No: 127585 - Amount: \$ 275,946.00



Request no. 14372459 Page 2 of 3

From:

Marco Caruso

Sent:

January 21, 2015 7:34 PM

To:

Michael Solano

Subject:

Re:

K what about the other one??

Sent from my iPhone

On Jan 21, 2015, at 7:24 PM, Michael Solano < MSolano@bondfield.com > wrote:

All to Forma-Con

Re: Harbour SQ Condo

To build foundation wall forms, delivery to site and install in place. Supply & install steel whalers

included. \$222,000

Re: TTC Wilson

To supply labour and equipment to form and pour all concrete road base, curbs and sewer as per

direction of site.

\$178,000

Michael Solano IT Manager

MSolano@bondfield.com

<image604837.JPG>

From:

Marco Caruso

Sent:

January 21, 2015 8:53 PM

To:

'Michael Solano'

Subject:

Forma-Con 01-1915.xlsx

Attachments:

Forma-Con 01-1915.pdf

Invoice attached.

Tk