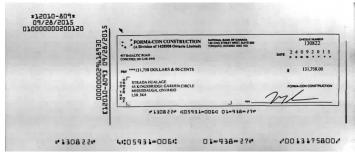

### STRADA HAULAGE

**INVOICE** 

45 Kingsbridge Garden Circle Mississauga, Ont L5R 3K4

(647) 608-6073

**Bondfield Construction** SOLD TO:

407 Basaltic Road

Concord, Ont L4K 4W8

Hawkesbury Hospital

INVOICE DATE August 21, 2015

OUR ORDER NO.

INVOICE NUMBER 08-2115

TERMS | Net 15 days

SALES REP N/A

SHIPPED VIA Our Truck

F.O.B. Site

PREPAID or COLLECT Incld.

Sales Tax Rate:

SHIPPED TO:

13.00%

HST # 802263236

| QUANTITY | DESCRIPTION                                                                                             | UNITPRICE         | AMOUNT                              |
|----------|---------------------------------------------------------------------------------------------------------|-------------------|-------------------------------------|
| 1        | To break and remove existing slab on grade and remove offsite.  Regrade subgrade and prepare for rebar. | \$ 216,700.00     | 1                                   |
|          |                                                                                                         | SUBTOTAL:<br>TAX: | \$ 28,171.00                        |
| KE ALL C | HECKS PAYABLE TO:                                                                                       | FREIGHT:          | \$ 244,871.00<br>PAY THIS<br>AMOUNT |