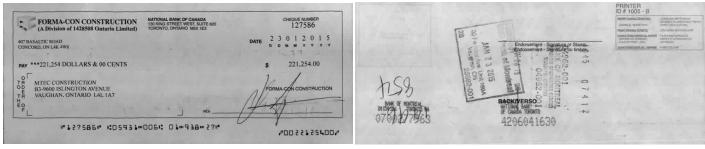

|



Transaction date: 2015-01-26 - Cheque No: 127586 - Amount: \$ 221,254.00



## Transaction 30

From:

Michael Solano

Sent:

January 22, 2015 6:33 PM

To:

Marco Caruso

To Bondfield

Re: Hawkesbury Hospital

To sawcut and remove slab on grade, drywall, hand dig to expose mechanical piping and dispose offsite. Backfill and prepare for new slab on grade.

\$168,000

To Forma-Con

Wilfred Laurier

To grind and rub exposed concrete walls as directed by foreman

\$129,000

To Forma-Con

Cambridge

To hand excavate form and pour underpinning to walls as shown and directed by foreman.

\$113,000

Michael Solano IT Manager

MSolano@bondfield.com



407 Basaltic Rd., Concord, ON, L4K 4VV8 T: 416.667.8422 F: 416.667.8462

106 Schneider Rd., Unit A, Kanata, ON, K2K 1Y2

T: 613.271.0440 F: 613.271.0967

From:

Marco Caruso

Sent:

January 22, 2015 8:34 PM

To:

'Michael So