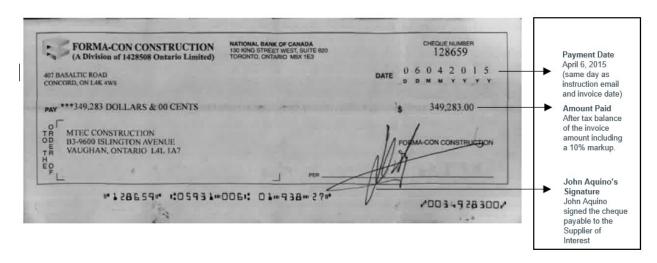

- (a) The majority of these invoices were delivered directly to Michael Solano. Over twenty of these invoices were delivered directly to John Aquino, the President of Bondfield at such time. This is a departure from the typical practice where suppliers would deliver both electronic and hard copy invoices that would be provided to the accounting department at Bondfield for processing.
- (b) The invoices submitted by the Suppliers of Interest did not contain customary or sufficient information or backup to support payment by Bondfield. As part of Bondfield's usual accounting processes, invoices would be matched with time sheets, contracts, proof of insurance, back up for material costs, breakdowns of work involved, purchase orders, or other supporting documentation. That entire package would then be approved by the applicable project manager and would ultimately be paid by Bondfield. In the case of the invoices payable to the Suppliers of Interest, the only documentation supporting a payment is the invoice itself, which is usually a single page with a limited description. As noted above, these invoices were generally provided to Michael Solano or John Aquino and cheques for payment of these invoices were also signed by Michael Solano or John Aquino.<sup>8</sup>
- (c) The Monitor has been advised by Steven Aquino that in some cases the costs invoiced by the Suppliers of Interest were allocated to Bondfield projects that did not match the project stated in the applicable invoices.

John Aquino, Marco Caruso, Michael Solano, Joe Ana, John Siracusa and Lucia Coccia were privy to the Impugned Transactions

- Each of John Aquino, Marco Caruso, Joe Ana, John Siracusa, Michael Solano and Lucia Coccia did not deal at arm's length with a party to the Impugned Transactions:
  - (a) John Aquino was the President of Bondfield at the relevant time and was a 33% shareholder of the company along with other members of his family.
  - (b) Marco Caruso and Joe Ana received instructions from Bondfield on the amounts to be paid to the Supplier Respondents through fictitious invoices that appear to have been coordinated by these individuals with Bondfield representatives.
  - (c) Lucia Coccia was a director listed on the corporate profiles of some of the Supplier Respondents (MTEC Construction, Strada Haulauge, RCO General Contracting).

- (d) Michael Solano was a relative of John Aquino and, as noted in this Report, appears to have been one of the active participants in the invoicing scheme.
- (e) John Siracusa engaged in correspondence with John Aquino regarding the invoicing to be provided by Time Passion, Inc.
- The evidence available to the Monitor indicates that each of John Aquino, Michael Solano, Lucia Coccia, John Siracusa, Marco Caruso and Joe Ana had a role in causing the Impugned Transactions:
  - (a) John Aquino executed cheques for Bondfield's payment of a significant portion of the invoices issued by the Supplier Respondents. Examples of cheques payable to Suppliers of Interest that were executed by John Aquino are attached hereto as Appendix "E".
  - (b) Marco Caruso, John Siracusa and Joe Ana delivered apparently falsified invoices to Bondfield from the Supplier Respondents.
  - (c) Lucia Coccia is a signatory on the bank accounts of some of the Supplier Respondents (MTEC Construction, Strada Haulauge, RCO General Contracting and MMC General Contracting).
  - (d) Michael Solano instructed various Supplier Respondents on invoicing matters.
- The evidence available to the Monitor indicates that each of John Aquino, Marco Caruso, Michael Solano and Joe Ana received a benefit from the payments made to the Suppliers of Interest. In particular, the review of the banking records for the Supplier Respondents completed as part of the Phase II Investigation show that, based on the records available to date:
  - (a) John Aquino received payments directly from the Supplier Respondents totalling \$5,184,346;
  - (b) Marco Caruso received payments directly from the Supplier Respondents totalling \$782,000;