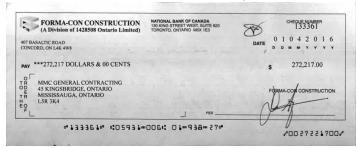

John Aquino, Marco Caruso, Michael Solano, Joe Ana, John Siracusa and Lucia Coccia were privy to the Impugned Transactions

- Each of John Aquino, Marco Caruso, Joe Ana, John Siracusa, Michael Solano and Lucia Coccia did not deal at arm's length with a party to the Impugned Transactions:
  - (a) John Aquino was the President of Bondfield at the relevant time and was a 33% shareholder of the company along with other members of his family.
  - (b) Marco Caruso and Joe Ana received instructions from Bondfield on the amounts to be paid to the Supplier Respondents through fictitious invoices that appear to have been coordinated by these individuals with Bondfield representatives.
  - (c) Lucia Coccia was a director listed on the corporate profiles of some of the Supplier Respondents (MTEC Construction, Strada Haulauge, RCO General Contracting).

- (d) Michael Solano was a relative of John Aquino and, as noted in this Report, appears to have been one of the active participants in the invoicing scheme.
- (e) John Siracusa engaged in correspondence with John Aquino regarding the invoicing to be provided by Time Passion, Inc.
- The evidence available to the Monitor indicates that each of John Aquino, Michael Solano, Lucia Coccia, John Siracusa, Marco Caruso and Joe Ana had a role in causing the Impugned Transactions:
  - (a) John Aquino executed cheques for Bondfield's payment of a significant portion of the invoices issued by the Supplier Respondents. Examples of cheques payable to Suppliers of Interest that were executed by John Aquino are attached hereto as Appendix "E".
  - (b) Marco Caruso, John Siracusa and Joe Ana delivered apparently falsified invoices to Bondfield from the Supplier Respondents.
  - (c) Lucia Coccia is a signatory on the bank accounts of some of the Supplier Respondents (MTEC Construction, Strada Haulauge, RCO General Contracting and MMC General Contracting).
  - (d) Michael Solano instructed various Supplier Respondents on invoicing matters.
- The evidence available to the Monitor indicates that each of John Aquino, Marco Caruso, Michael Solano and Joe Ana received a benefit from the payments made to the Suppliers of Interest. In particular, the review of the banking records for the Supplier Respondents completed as part of the Phase II Investigation show that, based on the records available to date:
  - (a) John Aquino received payments directly from the Supplier Respondents totalling \$5,184,346;
  - (b) Marco Caruso received payments directly from the Supplier Respondents totalling \$782,000;