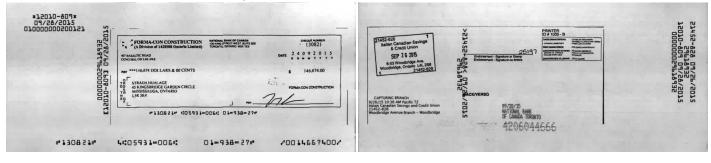

### STRADA HAULAGE

**INVOICE** 

45 Kingsbridge Garden Circle Mississauga, Ont L5R 3K4

(647) 608-6073

**Bondfield Construction** SOLD TO:

407 Basaltic Road

Concord, Ont L4K 4W8

Hawkesbury Hospital

INVOICE DATE August 21, 2015

OUR ORDER NO.

INVOICE NUMBER 08-2115

TERMS | Net 15 days

SALES REP N/A

SHIPPED VIA Our Truck

F.O.B. Site

PREPAID or COLLECT Incld.

Sales Tax Rate:

SHIPPED TO:

13.00%

HST # 802263236

| QUANTITY | DESCRIPTION                                                                                             | UNITPRICE         | AMOUNT                              |
|----------|---------------------------------------------------------------------------------------------------------|-------------------|-------------------------------------|
| 1        | To break and remove existing slab on grade and remove offsite.  Regrade subgrade and prepare for rebar. | \$ 216,700.00     | 1                                   |
|          |                                                                                                         | SUBTOTAL:<br>TAX: | \$ 28,171.00                        |
| KE ALL C | HECKS PAYABLE TO:                                                                                       | FREIGHT:          | \$ 244,871.00<br>PAY THIS<br>AMOUNT |

45 Kingsbridge Garden Circle Mississauga, Ont L5R 3K4

**INVOICE** 

B 3-9600 Islington Avenue Vaughan, Ont L4L 1A7 Tel: [647] 460-5181 **Date:** December 1, 2014 **Invoice #:** 12-0114

Site: Hawkesbury Hospital