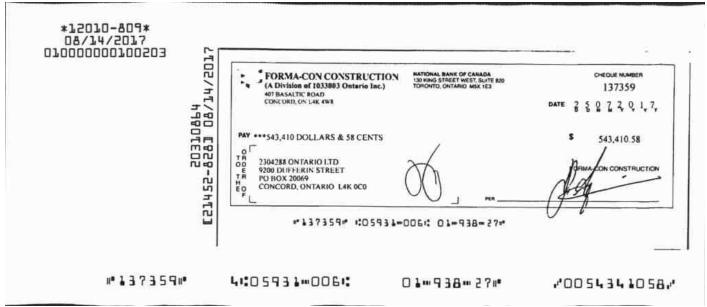

John Aquino, Marco Caruso, Michael Solano, Joe Ana, John Siracusa and Lucia Coccia were privy to the Impugned Transactions

- Each of John Aquino, Marco Caruso, Joe Ana, John Siracusa, Michael Solano and Lucia Coccia did not deal at arm's length with a party to the Impugned Transactions:
  - (a) John Aquino was the President of Bondfield at the relevant time and was a 33% shareholder of the company along with other members of his family.
  - (b) Marco Caruso and Joe Ana received instructions from Bondfield on the amounts to be paid to the Supplier Respondents through fictitious invoices that appear to have been coordinated by these individuals with Bondfield representatives.
  - (c) Lucia Coccia was a director listed on the corporate profiles of some of the Supplier Respondents (MTEC Construction, Strada Haulauge, RCO General Contracting).

- (d) Michael Solano was a relative of John Aquino and, as noted in this Report, appears to have been one of the active participants in the invoicing scheme.
- (e) John Siracusa engaged in correspondence with John Aquino regarding the invoicing to be provided by Time Passion, Inc.
- The evidence available to the Monitor indicates that each of John Aquino, Michael Solano, Lucia Coccia, John Siracusa, Marco Caruso and Joe Ana had a role in causing the Impugned Transactions:
  - (a) John Aquino executed cheques for Bondfield's payment of a significant portion of the invoices issued by the Supplier Respondents. Examples of cheques payable to Suppliers of Interest that were executed by John Aquino are attached hereto as Appendix "E".
  - (b) Marco Caruso, John Siracusa and Joe Ana delivered apparently falsified invoices to Bondfield from the Supplier Respondents.
  - (c) Lucia Coccia is a signatory on the bank accounts of some of the Supplier Respondents (MTEC Construction, Strada Haulauge, RCO General Contracting and MMC General Contracting).
  - (d) Michael Solano instructed various Supplier Respondents on invoicing matters.
- The evidence available to the Monitor indicates that each of John Aquino, Marco Caruso, Michael Solano and Joe Ana received a benefit from the payments made to the Suppliers of Interest. In particular, the review of the banking records for the Supplier Respondents completed as part of the Phase II Investigation show that, based on the records available to date:
  - (a) John Aquino received payments directly from the Supplier Respondents totalling \$5,184,346;
  - (b) Marco Caruso received payments directly from the Supplier Respondents totalling \$782,000;