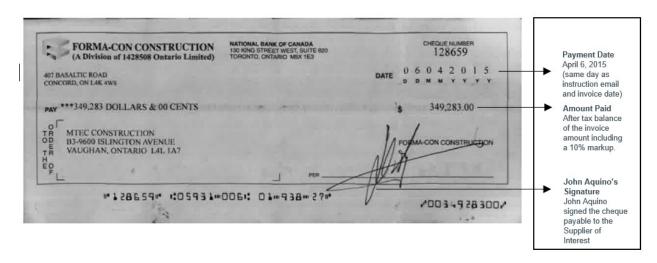

Step 3: the invoice would be paid by cheque immediately following issuance of the invoice. The cheques were signed by John Aquino or Solano.

- 2. The Trustee has located email correspondence for 82% of the Impugned Transactions.
- 3. The balance of the transactions is supported by cheques to the Supplier Respondents. The Trustee does not have an invoice or email correspondence for these transactions; however, it understands based on conversations with the Monitor and Steve Aquino that none of the suppliers provided any services to Forma Con.
- 4. Examples of the above transactions are provided in Appendix "B" for each Supplier Respondent<sup>3</sup>.

Supplier Respondents are connected to each other and to the Group's representatives through the Individual Respondents: as reflected in the Monitor's Investigation Report, many of the Supplier Respondents share the same addresses, phone numbers and bank accounts. For example, Caruso delivered falsified invoices to Forma-Con on behalf of at least three different Supplier Respondents, which invoices accounted for approximately 70% of the Impugned Transactions. Ana, another Individual Respondent, sent invoices on behalf of a Supplier Respondent. Coccia-Canderle is listed as a director on the corporate profiles of certain of the Supplier Respondents (MTEC Construction, MMC General Contracting and Strada Haulage). Dipede is listed as a director on the corporate profiles of 2304288 Ontario Inc. ("230"), a Supplier Respondent.