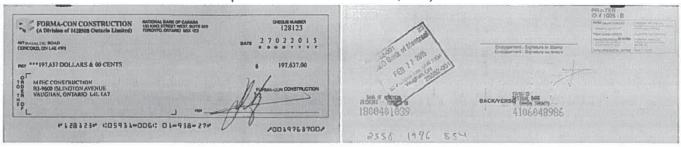

#### 2.4 The Impugned Transactions

1. Substantially all the transactions follow a similar pattern:

Step 1: the process is initiated with an email from Solano to Caruso or Ana advising a Supplier of Interest to invoice Forma Con, the amount to be invoiced<sup>2</sup>, the project to be invoiced and the description of the work to be included on the invoice. For example:

<sup>&</sup>lt;sup>2</sup> In all cases, the amount invoiced either is the amount in the email or the amount in the email with a 10% markup.

Step 2: Caruso or Ana would almost immediately thereafter send an invoice to Solano.

Step 3: the invoice would be paid by cheque immediately following issuance of the invoice. The cheques were signed by John Aquino or Solano.

- 2. The Trustee has located email correspondence for 82% of the Impugned Transactions.
- 3. The balance of the transactions is supported by cheques to the Supplier Respondents. The Trustee does not have an invoice or email correspondence for these transactions; however, it understands based on conversations with the Monitor and Steve Aquino that none of the suppliers provided any services to Forma Con.
- 4. Examples of the above transactions are provided in Appendix "B" for each Supplier Respondent<sup>3</sup>.