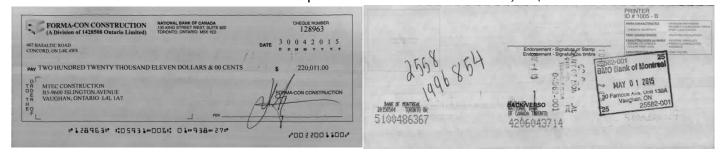

#### 2.4 The Impugned Transactions

1. Substantially all the transactions follow a similar pattern:

Step 1: the process is initiated with an email from Solano to Caruso or Ana advising a Supplier of Interest to invoice Forma Con, the amount to be invoiced<sup>2</sup>, the project to be invoiced and the description of the work to be included on the invoice. For example:

<sup>&</sup>lt;sup>2</sup> In all cases, the amount invoiced either is the amount in the email or the amount in the email with a 10% markup.

Step 2: Caruso or Ana would almost immediately thereafter send an invoice to Solano.

Step 3: the invoice would be paid by cheque immediately following issuance of the invoice. The cheques were signed by John Aquino or Solano.

- 2. The Trustee has located email correspondence for 82% of the Impugned Transactions.
- 3. The balance of the transactions is supported by cheques to the Supplier Respondents. The Trustee does not have an invoice or email correspondence for these transactions; however, it understands based on conversations with the Monitor and Steve Aquino that none of the suppliers provided any services to Forma Con.
- 4. Examples of the above transactions are provided in Appendix "B" for each Supplier Respondent<sup>3</sup>.