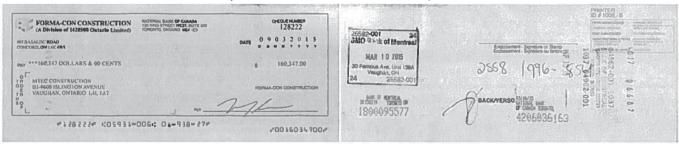

#### 2.4 The Impugned Transactions

1. Substantially all the transactions follow a similar pattern:

Step 1: the process is initiated with an email from Solano to Caruso or Ana advising a Supplier of Interest to invoice Forma Con, the amount to be invoiced<sup>2</sup>, the project to be invoiced and the description of the work to be included on the invoice. For example:

<sup>&</sup>lt;sup>2</sup> In all cases, the amount invoiced either is the amount in the email or the amount in the email with a 10% markup.

Step 2: Caruso or Ana would almost immediately thereafter send an invoice to Solano.

Step 3: the invoice would be paid by cheque immediately following issuance of the invoice. The cheques were signed by John Aquino or Solano.

- 2. The Trustee has located email correspondence for 82% of the Impugned Transactions.
- 3. The balance of the transactions is supported by cheques to the Supplier Respondents. The Trustee does not have an invoice or email correspondence for these transactions; however, it understands based on conversations with the Monitor and Steve Aquino that none of the suppliers provided any services to Forma Con.
- 4. Examples of the above transactions are provided in Appendix "B" for each Supplier Respondent<sup>3</sup>.