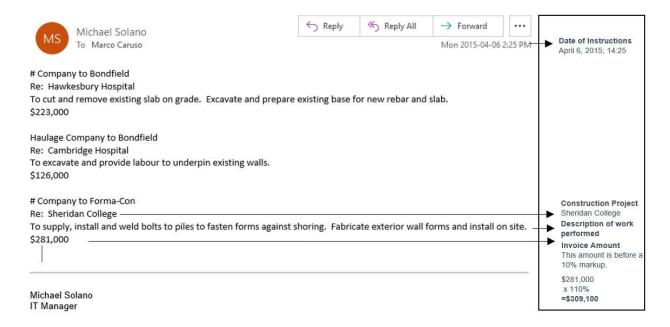

#### 2.4 The Impugned Transactions

1. Substantially all the transactions follow a similar pattern:

Step 1: the process is initiated with an email from Solano to Caruso or Ana advising a Supplier of Interest to invoice Forma Con, the amount to be invoiced<sup>2</sup>, the project to be invoiced and the description of the work to be included on the invoice. For example:

<sup>&</sup>lt;sup>2</sup> In all cases, the amount invoiced either is the amount in the email or the amount in the email with a 10% markup.

Step 2: Caruso or Ana would almost immediately thereafter send an invoice to Solano.

Step 3: the invoice would be paid by cheque immediately following issuance of the invoice. The cheques were signed by John Aquino or Solano.

- 2. The Trustee has located email correspondence for 82% of the Impugned Transactions.
- 3. The balance of the transactions is supported by cheques to the Supplier Respondents. The Trustee does not have an invoice or email correspondence for these transactions; however, it understands based on conversations with the Monitor and Steve Aquino that none of the suppliers provided any services to Forma Con.
- 4. Examples of the above transactions are provided in Appendix "B" for each Supplier Respondent<sup>3</sup>.