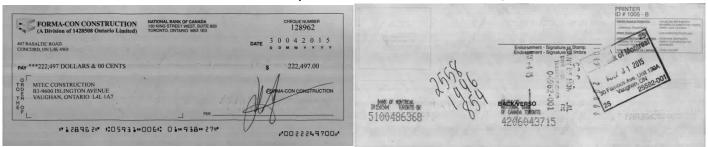

#### 2.4 The Impugned Transactions

1. Substantially all the transactions follow a similar pattern:

Step 1: the process is initiated with an email from Solano to Caruso or Ana advising a Supplier of Interest to invoice Forma Con, the amount to be invoiced<sup>2</sup>, the project to be invoiced and the description of the work to be included on the invoice. For example:

<sup>&</sup>lt;sup>2</sup> In all cases, the amount invoiced either is the amount in the email or the amount in the email with a 10% markup.

Step 2: Caruso or Ana would almost immediately thereafter send an invoice to Solano.

Step 3: the invoice would be paid by cheque immediately following issuance of the invoice. The cheques were signed by John Aquino or Solano.

- 2. The Trustee has located email correspondence for 82% of the Impugned Transactions.
- 3. The balance of the transactions is supported by cheques to the Supplier Respondents. The Trustee does not have an invoice or email correspondence for these transactions; however, it understands based on conversations with the Monitor and Steve Aquino that none of the suppliers provided any services to Forma Con.
- 4. Examples of the above transactions are provided in Appendix "B" for each Supplier Respondent<sup>3</sup>.