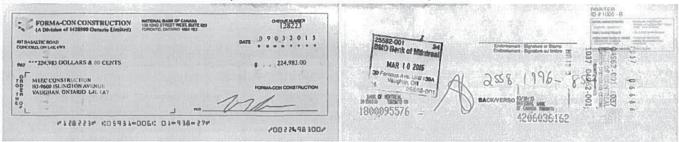

#### 2.4 The Impugned Transactions

1. Substantially all the transactions follow a similar pattern:

Step 1: the process is initiated with an email from Solano to Caruso or Ana advising a Supplier of Interest to invoice Forma Con, the amount to be invoiced<sup>2</sup>, the project to be invoiced and the description of the work to be included on the invoice. For example:

<sup>&</sup>lt;sup>2</sup> In all cases, the amount invoiced either is the amount in the email or the amount in the email with a 10% markup.

Step 2: Caruso or Ana would almost immediately thereafter send an invoice to Solano.

Step 3: the invoice would be paid by cheque immediately following issuance of the invoice. The cheques were signed by John Aquino or Solano.

- 2. The Trustee has located email correspondence for 82% of the Impugned Transactions.
- 3. The balance of the transactions is supported by cheques to the Supplier Respondents. The Trustee does not have an invoice or email correspondence for these transactions; however, it understands based on conversations with the Monitor and Steve Aquino that none of the suppliers provided any services to Forma Con.
- 4. Examples of the above transactions are provided in Appendix "B" for each Supplier Respondent<sup>3</sup>.