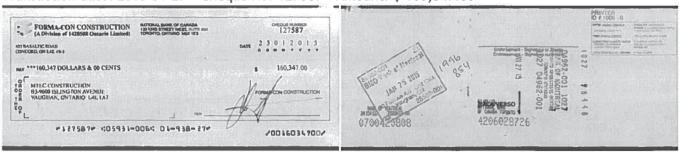

#### 2.4 The Impugned Transactions

1. Substantially all the transactions follow a similar pattern:

Step 1: the process is initiated with an email from Solano to Caruso or Ana advising a Supplier of Interest to invoice Forma Con, the amount to be invoiced<sup>2</sup>, the project to be invoiced and the description of the work to be included on the invoice. For example:

<sup>&</sup>lt;sup>2</sup> In all cases, the amount invoiced either is the amount in the email or the amount in the email with a 10% markup.

Step 2: Caruso or Ana would almost immediately thereafter send an invoice to Solano.

Step 3: the invoice would be paid by cheque immediately following issuance of the invoice. The cheques were signed by John Aquino or Solano.

- 2. The Trustee has located email correspondence for 82% of the Impugned Transactions.
- 3. The balance of the transactions is supported by cheques to the Supplier Respondents. The Trustee does not have an invoice or email correspondence for these transactions; however, it understands based on conversations with the Monitor and Steve Aquino that none of the suppliers provided any services to Forma Con.
- 4. Examples of the above transactions are provided in Appendix "B" for each Supplier Respondent<sup>3</sup>.