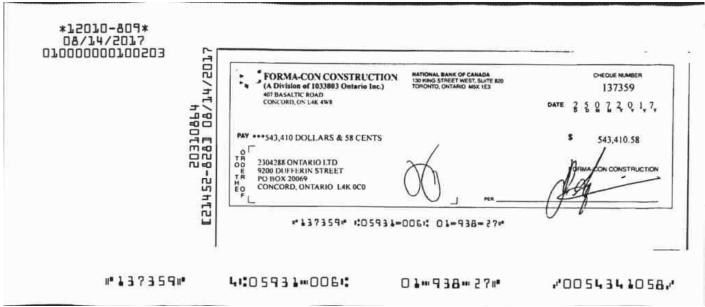

#### 2.4 The Impugned Transactions

1. Substantially all the transactions follow a similar pattern:

Step 1: the process is initiated with an email from Solano to Caruso or Ana advising a Supplier of Interest to invoice Forma Con, the amount to be invoiced<sup>2</sup>, the project to be invoiced and the description of the work to be included on the invoice. For example:

<sup>&</sup>lt;sup>2</sup> In all cases, the amount invoiced either is the amount in the email or the amount in the email with a 10% markup.

Step 2: Caruso or Ana would almost immediately thereafter send an invoice to Solano.

Step 3: the invoice would be paid by cheque immediately following issuance of the invoice. The cheques were signed by John Aquino or Solano.

- 2. The Trustee has located email correspondence for 82% of the Impugned Transactions.
- 3. The balance of the transactions is supported by cheques to the Supplier Respondents. The Trustee does not have an invoice or email correspondence for these transactions; however, it understands based on conversations with the Monitor and Steve Aquino that none of the suppliers provided any services to Forma Con.
- 4. Examples of the above transactions are provided in Appendix "B" for each Supplier Respondent<sup>3</sup>.