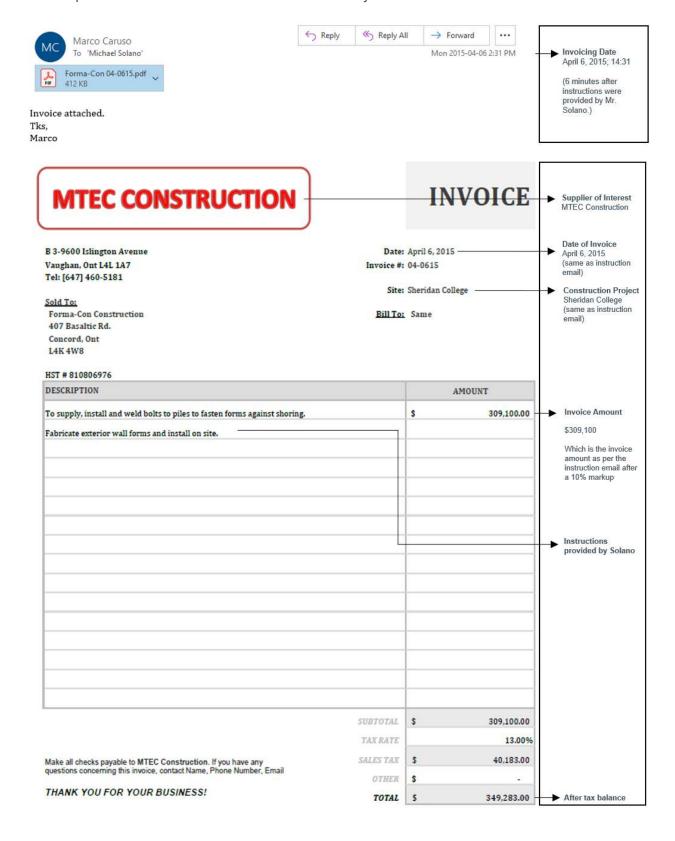

#### 2.4 The Impugned Transactions

1. Substantially all the transactions follow a similar pattern:

Step 1: the process is initiated with an email from Solano to Caruso or Ana advising a Supplier of Interest to invoice Forma Con, the amount to be invoiced<sup>2</sup>, the project to be invoiced and the description of the work to be included on the invoice. For example:

<sup>&</sup>lt;sup>2</sup> In all cases, the amount invoiced either is the amount in the email or the amount in the email with a 10% markup.

Step 2: Caruso or Ana would almost immediately thereafter send an invoice to Solano.

Step 3: the invoice would be paid by cheque immediately following issuance of the invoice. The cheques were signed by John Aquino or Solano.

- 2. The Trustee has located email correspondence for 82% of the Impugned Transactions.
- 3. The balance of the transactions is supported by cheques to the Supplier Respondents. The Trustee does not have an invoice or email correspondence for these transactions; however, it understands based on conversations with the Monitor and Steve Aquino that none of the suppliers provided any services to Forma Con.
- 4. Examples of the above transactions are provided in Appendix "B" for each Supplier Respondent<sup>3</sup>.